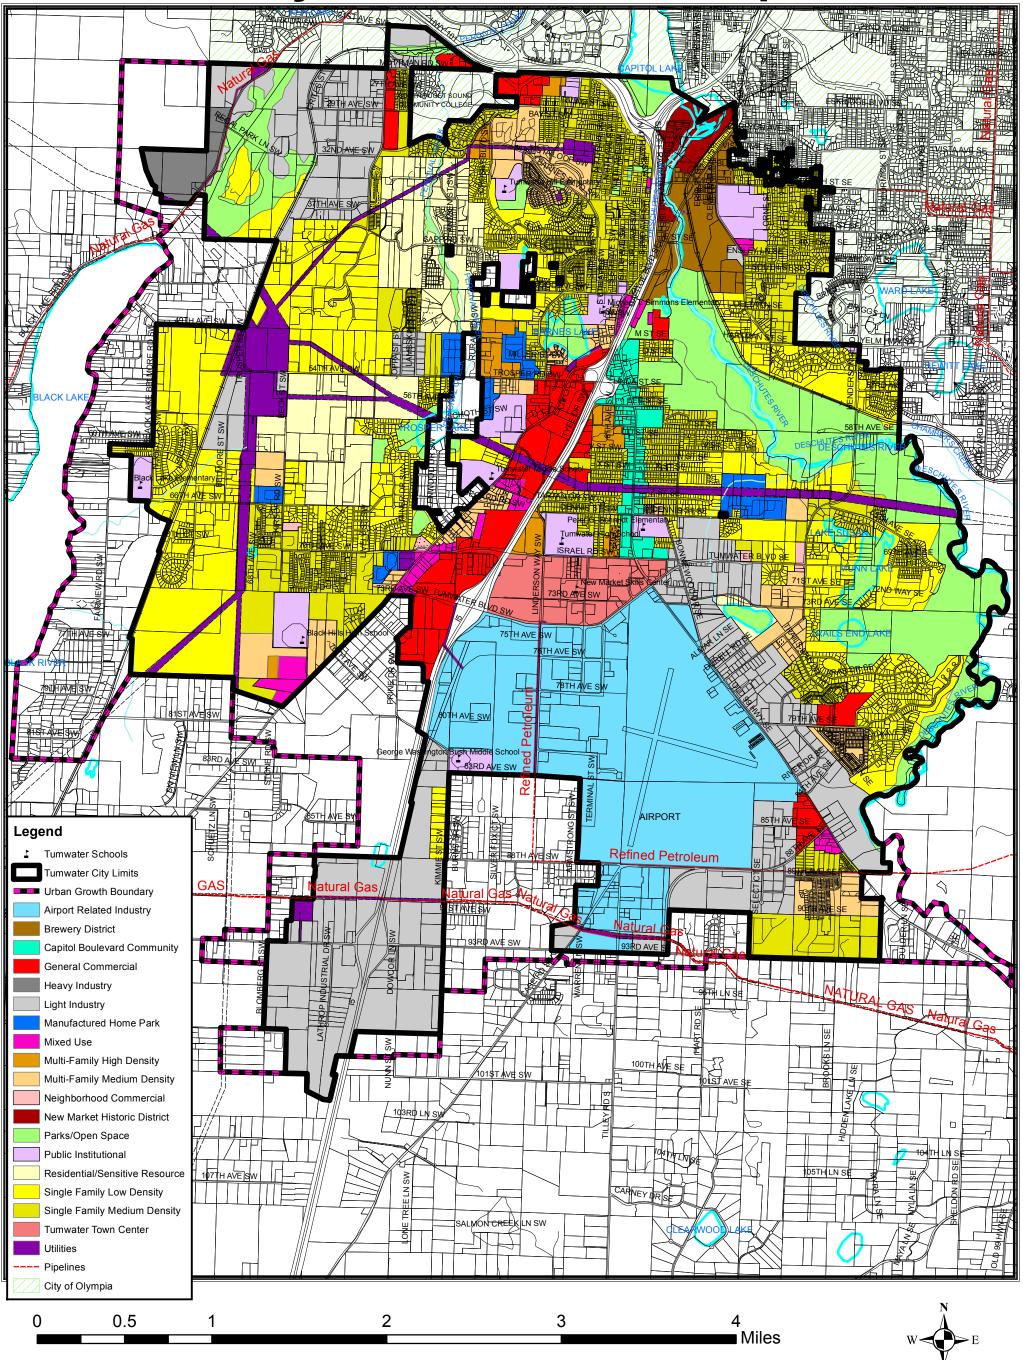

#### 2.3 LOCAL LAWS, PLANS, AND POLICIES

The project area includes lands located in the cities of Olympia and Tumwater.

The municipalities of Olympia and Tumwater have developed comprehensive plans, zoning, shoreline management plans, and environmentally critical areas ordinances to direct growth and development within their jurisdictions, and have codified regulations in their respective municipal codes. Each also has a parks and recreation plan that further details the community's vision for open space and recreation. The municipalities also have special purpose plans that apply to portions of the study area, such as the Brewery District Plan in Tumwater. The Port of Olympia, a separate quasi-government entity with substantial land holdings in the study area, has developed plans and guidelines for its properties.

#### Table 2.3 Local Laws, Plans, and Policies

| Regulatory Program or Policies                                                                       | Description                                                                                                                                                                                                                                                                                              |
|------------------------------------------------------------------------------------------------------|----------------------------------------------------------------------------------------------------------------------------------------------------------------------------------------------------------------------------------------------------------------------------------------------------------|
| Citywide Design Guidelines, City of<br>Tumwater (2016)                                               | The purpose is to ensure that new development meets the City's Comprehensive Plan vision. Guidelines cover site layout, site design features, and building design elements.                                                                                                                              |
| Parks, Recreation, and Open Space<br>Plan (2007) and Amendment (2019)                                | The plan is guided by the GMA and outlines policies and goals of parks and recreation services, and identifies future property acquisition and future park plans. The 2019 amendment addresses current community needs and priorities, funding strategies, and adds policies for sustainable operations. |
| Brewery District Plan (2014)                                                                         | This is a land use and transportation plan that guides (re)development in the<br>Brewery District aimed at creating a multi-modal activity center with a mixture of<br>housing and neighborhood-serving businesses.                                                                                      |
| Brewery Action Plan, City of<br>Tumwater (2011) and Brewery<br>Visioning Project Final Report (2011) | The Action Plan was developed to implement the recommendations of the<br>Brewery Visioning Project Final Report. The Visioning Project developed a<br>community vision for redevelopment of the site.                                                                                                    |
| Port of Olympia                                                                                      |                                                                                                                                                                                                                                                                                                          |
| Vision 2050 Port of Olympia (2019)                                                                   | This is a community informed plan for the future of the Port of Olympia. It included an action plan for the look, feel and function of the Port.                                                                                                                                                         |
| 2013–2025 Strategic Plan Vision<br>(2012)                                                            | This plan gives guidance to the Port and acts as a tool to communicate to staff, stakeholders, customers, and the community about the role, vision, and focus of the Port of Olympia.                                                                                                                    |
| Comprehensive Scheme of Harbor<br>Improvements (2016)                                                | This includes maps of Port properties, depicting the Port's Use Districts as described in the Port's Development Guidelines, as well as a general description of anticipated future projects.                                                                                                            |
| Development Guidelines (2017)                                                                        | This plan provides detailed information on existing properties and long-range plans for development within the Port's Use Districts, including intended uses, design standards, and other information for Port properties.                                                                               |