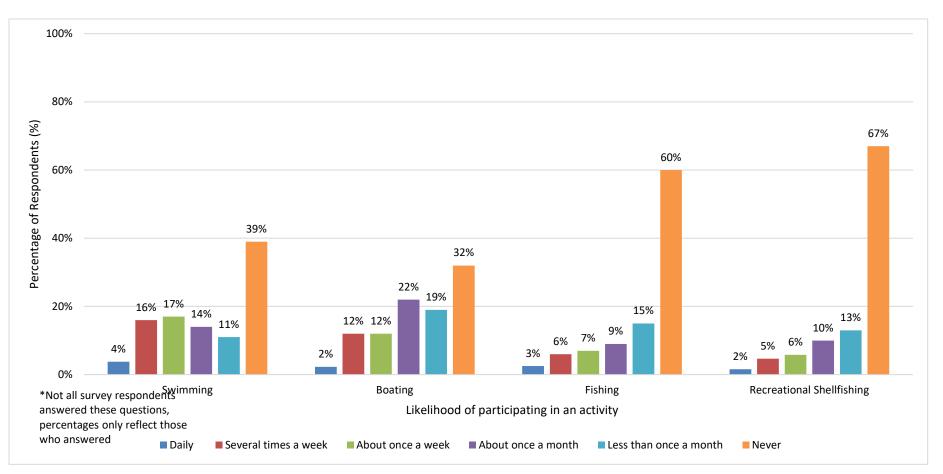

This information was supplemented with data collected through a recreational user survey, and input from the CLDE EIS Community Sounding Board and Work Groups regarding recreational use of the study area. The user survey involved clipboard surveys at the parks adjacent to Capitol Lake during higher usage periods on weekdays and weekends in the summer of 2019, including one large festival event (Lakefair). Survey data were collected on July 13, 16, 19, 20, and 24; August 1, 8, 14, 22, 24, and 28; and September 6, 12, and 24, 2019. Photographs of the project area and surroundings were taken during site visits in summer 2019.