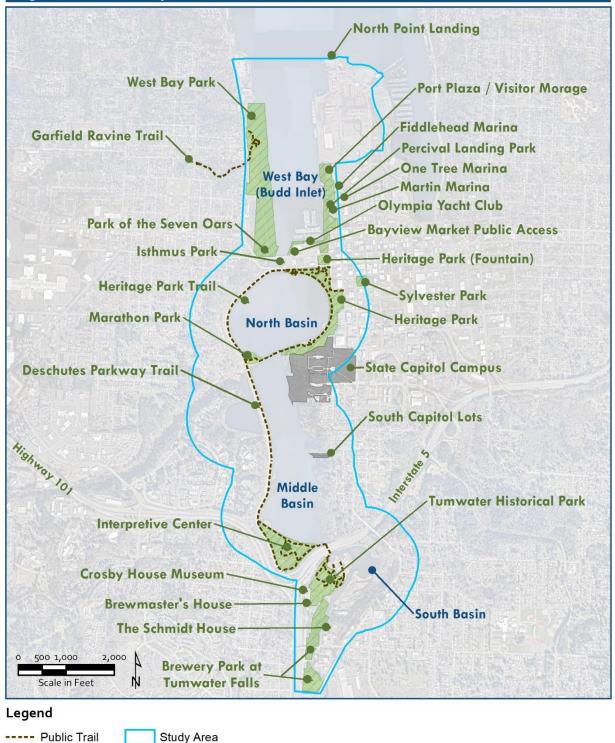

This information was supplemented with data collected through a recreational user survey, and input from the CLDE EIS Community Sounding Board and Work Groups regarding recreational use of the study area. The user survey involved clipboard surveys at the parks adjacent to Capitol Lake during higher usage periods on weekdays and weekends in the summer of 2019, including one large festival event (Lakefair). Survey data were collected on July 13, 16, 19, 20, and 24; August 1, 8, 14, 22, 24, and 28; and September 6, 12, and 24, 2019. Photographs of the project area and surroundings were taken during site visits in summer 2019.