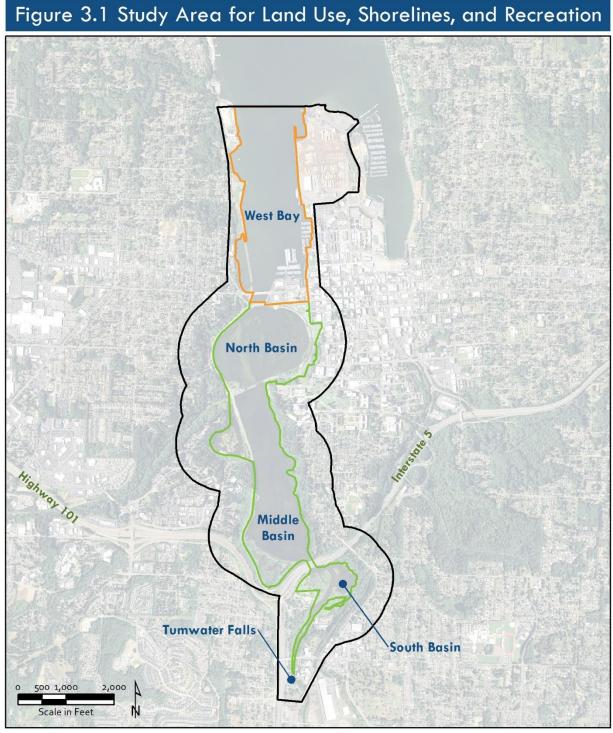

The study area for land use, shorelines, and recreation is shown in Figure 3.1 and is approximately 814 acres. This includes the 260-acre Capitol Lake Basin that Enterprise Services manages, and encompasses areas within 1,000 feet where shoreline use or recreation activities could change, or the alternatives could influence adjacent land uses. The study also includes areas within and adjacent to West Bay within Budd Inlet where shoreline uses such as recreational marinas or shipping could potentially be affected by changes in sediment movement or maintenance dredging. The southern boundary of the study area is consistent with the project area, and is generally defined as the base of Tumwater Falls, and the northern limits extend to the northern end of West Bay.

#### 3.1 SELECTION OF THE STUDY AREA

The project area includes the water, shorelines, and open space and industrial areas immediately adjacent to Capitol Lake, extending from Tumwater Falls through West Bay within Budd Inlet.