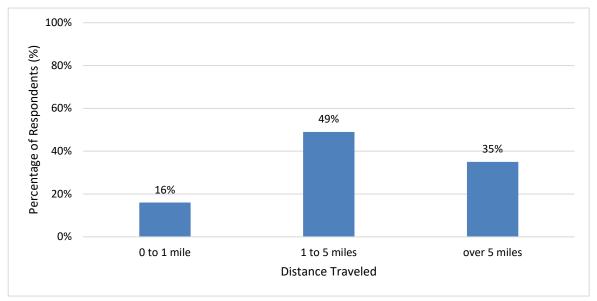

This information was supplemented with data collected through a recreational user survey, and input from the CLDE EIS Community Sounding Board and Work Groups regarding recreational use of the study area. The user survey involved clipboard surveys at the parks adjacent to Capitol Lake during higher usage periods on weekdays and weekends in the summer of 2019, including one large festival event (Lakefair). Survey data were collected on July 13, 16, 19, 20, and 24; August 1, 8, 14, 22, 24, and 28; and September 6, 12, and 24, 2019. Photographs of the project area and surroundings were taken during site visits in summer 2019.