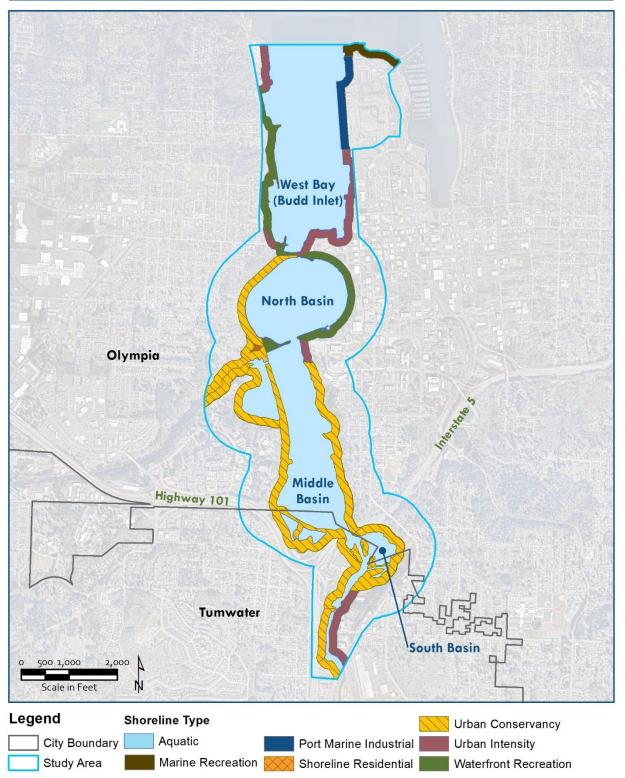

#### Table 2.2 State Laws, Plans, and Policies

| Regulatory Program<br>or Policies | Lead Agency                            | Description                                                                                                                                                                                                                                                                                                                                                                                                    |
|-----------------------------------|----------------------------------------|----------------------------------------------------------------------------------------------------------------------------------------------------------------------------------------------------------------------------------------------------------------------------------------------------------------------------------------------------------------------------------------------------------------|
| Shoreline Management Act          | Washington<br>Department of<br>Ecology | Requires local agencies to adopt shoreline master<br>programs to "prevent the inherent harm in an<br>uncoordinated and piecemeal development of the state's<br>shorelines." Establishes goals to provide for water-<br>dependent uses, protect and improve the public's visual<br>and physical access to shorelines of the state, and protect<br>and enhance ecological habitat within waters of the<br>state. |

Long-Term Management Project Environmental Impact Statement

| Regulatory Program<br>or Policies                                                                                            | Lead Agency               | Description                                                                                                                                                                                                                                                                                                                                                                                                                                                                                                                                                                                                 |
|------------------------------------------------------------------------------------------------------------------------------|---------------------------|-------------------------------------------------------------------------------------------------------------------------------------------------------------------------------------------------------------------------------------------------------------------------------------------------------------------------------------------------------------------------------------------------------------------------------------------------------------------------------------------------------------------------------------------------------------------------------------------------------------|
| Growth Management Act                                                                                                        | Department of<br>Commerce | The Growth Management Act (GMA) (Revised Code of<br>Washington [RCW], Chapter 36.70A) frames the land use<br>planning regime for many counties and cities in<br>Washington, including Thurston County, the City of<br>Olympia, and the City of Tumwater. In 1990 the GMA<br>established goals, set compliance deadlines, and<br>provided direction on how to prepare local<br>comprehensive plans, development regulations, and<br>requirements for public participation. The purpose of the<br>GMA is to set goals to plan and control growth in order to<br>wisely use and protect the state's resources. |
| WAC 200-210 (previously WAC<br>236-16) Capitol Lake and<br>Adjoining Lands and Roadways                                      | Enterprise<br>Services    | Reflecting stakeholder feedback obtained from the<br>community in the 1980s, prohibits motorboats in Capitol<br>Lake north of the railroad trestle (North Basin); prohibits<br>water skiing and similar devices pulled behind a<br>motorboat on all areas of Capitol Lake; restricts boat<br>launching and other activities in and near the lake.                                                                                                                                                                                                                                                           |
| Master Plan for the Capitol of<br>the State of Washington<br>(June, 2006)                                                    | Enterprise<br>Services    | Guides development for the complex of state<br>government buildings and grounds in Olympia and the<br>surrounding area, including Capitol Lake and the satellite<br>campuses in Lacey and Tumwater, as part of the<br>Washington State Capitol Campus.                                                                                                                                                                                                                                                                                                                                                      |
| Phase 1 Report on the Capitol<br>Lake/Lower Deschutes<br>Watershed Long-Term<br>Management Planning (Floyd  <br>Snider 2016) | Enterprise<br>Services    | Provides a stakeholder-developed statement that<br>expresses the vision to adaptively manage Capitol Lake in<br>a collaborative way to support a variety of public uses and<br>an optimum aquatic environment within an urban<br>setting.                                                                                                                                                                                                                                                                                                                                                                   |