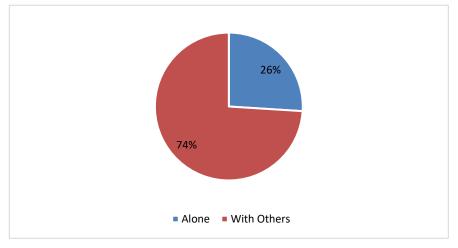

This information was supplemented with data collected through a recreational user survey, and input from the CLDE EIS Community Sounding Board and Work Groups regarding recreational use of the study area. The user survey involved clipboard surveys at the parks adjacent to Capitol Lake during higher usage periods on weekdays and weekends in the summer of 2019, including one large festival event (Lakefair). Survey data were collected on July 13, 16, 19, 20, and 24; August 1, 8, 14, 22, 24, and 28; and September 6, 12, and 24, 2019. Photographs of the project area and surroundings were taken during site visits in summer 2019.