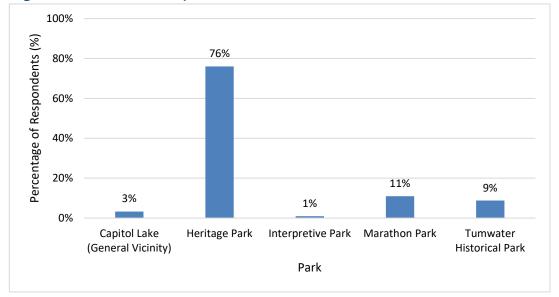

This information was supplemented with data collected through a recreational user survey, and input from the CLDE EIS Community Sounding Board and Work Groups regarding recreational use of the study area. The user survey involved clipboard surveys at the parks adjacent to Capitol Lake during higher usage periods on weekdays and weekends in the summer of 2019, including one large festival event (Lakefair). Survey data were collected on July 13, 16, 19, 20, and 24; August 1, 8, 14, 22, 24, and 28; and September 6, 12, and 24, 2019. Photographs of the project area and surroundings were taken during site visits in summer 2019.