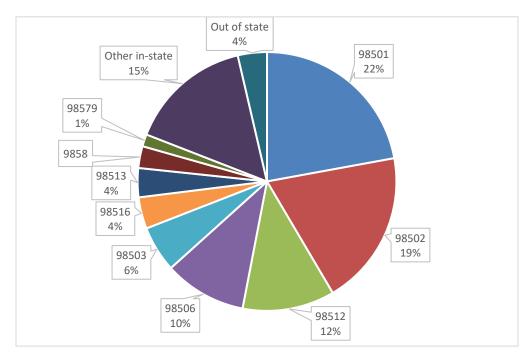

This information was supplemented with data collected through a recreational user survey, and input from the CLDE EIS Community Sounding Board and Work Groups regarding recreational use of the study area. The user survey involved clipboard surveys at the parks adjacent to Capitol Lake during higher usage periods on weekdays and weekends in the summer of 2019, including one large festival event (Lakefair). Survey data were collected on July 13, 16, 19, 20, and 24; August 1, 8, 14, 22, 24, and 28; and September 6, 12, and 24, 2019. Photographs of the project area and surroundings were taken during site visits in summer 2019.