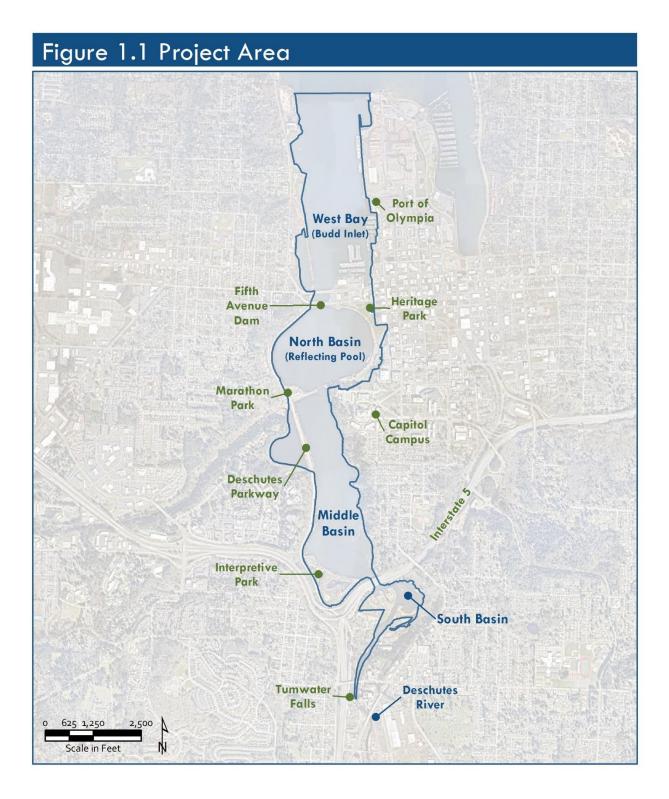

The long-term management alternatives are evaluated against the shared project goals of improving water quality, managing sediment accumulation and future deposition, improving ecological functions, and enhancing community use of the resource. Refer to Figure 1.1 for the project area for long-term management.

#### 1.1 **PROJECT DESCRIPTION**

The Capitol Lake – Deschutes Estuary includes the 260-acre Capitol Lake Basin, located on the Washington State Capitol Campus, in Olympia, Washington. The waterbody has long been a valued community amenity. Capitol Lake was formed in 1951 following construction of a dam and provided an important recreational resource. Historically, the Deschutes Estuary was used by local tribes for subsistence and ceremonial purposes. Today, the expansive waterbody is closed to active public use. There are a number of environmental issues including the presence of invasive species, exceedances of water quality standards, and inadequate sediment management.