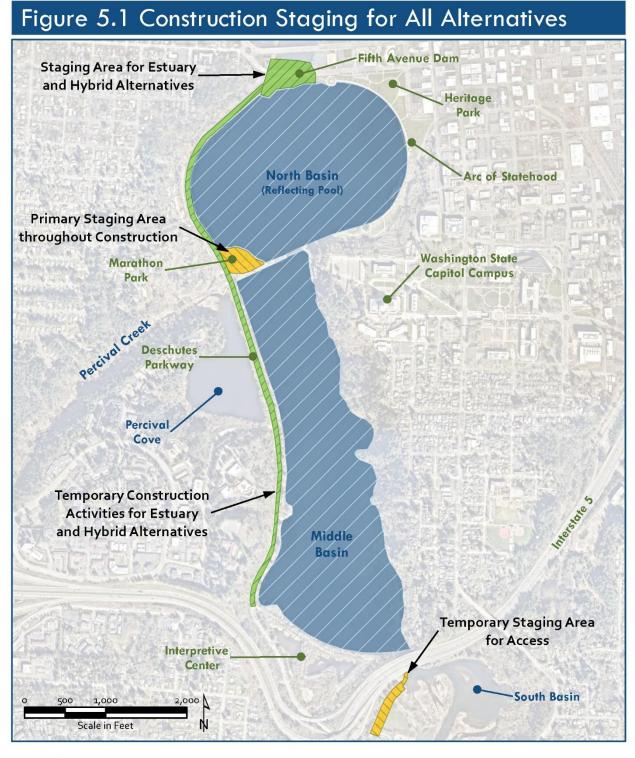

Under all action alternatives, there would be no change in land use surrounding the lake during construction, except within construction staging areas where public access to parks and other public facilities would be reduced or restricted, in some areas for several years. Most of the recreation resources in the study area would remain open and continue to operate. However, most of Marathon Park would be closed for 4 to 8 years, depending on the alternative, and several areas around the lake would be subject to intermittent, partial closures and construction noise and visual disturbance during the periods when dredging and other construction would occur. This disruption would substantially reduce the value of the area for some popular recreation activities, such as walking and wildlife viewing. The Estuary and Hybrid Alternatives would have the longest duration of closures and disturbance, and the Hybrid Alternative would have the duration of construction-related recreational closures and disturbance, construction impacts on recreation are considered **significant** for all action alternatives.

During construction, trail access impacts under the Managed Lake Alternative could be reduced through mitigation. However, impacts to Marathon Park from staging and impacts on recreational use related to noise and other disruptions could not be fully mitigated and would be **significant unavoidable impacts** under all action alternatives.