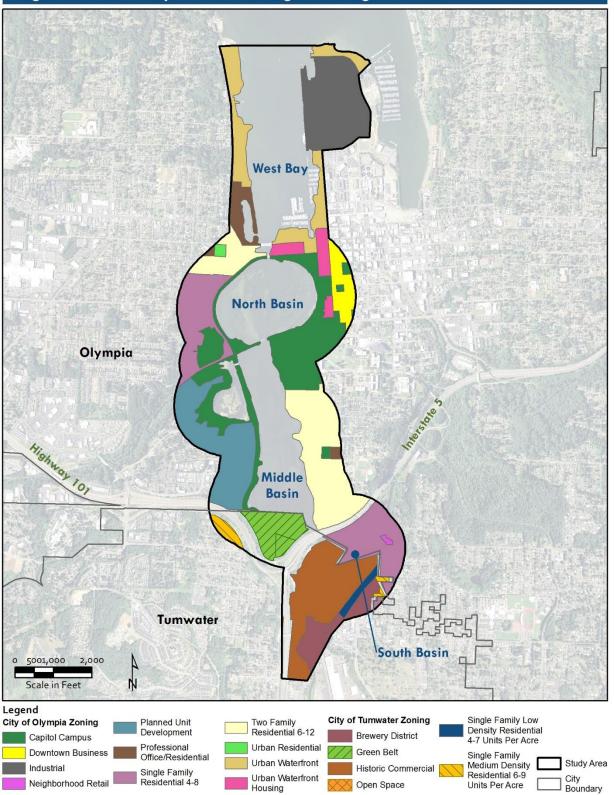

#### 2.3 LOCAL LAWS, PLANS, AND POLICIES

The project area includes lands located in the cities of Olympia and Tumwater.

The municipalities of Olympia and Tumwater have developed comprehensive plans, zoning, shoreline management plans, and environmentally critical areas ordinances to direct growth and development within their jurisdictions, and have codified regulations in their respective municipal codes. Each also has a parks and recreation plan that further details the community's vision for open space and recreation. The municipalities also have special purpose plans that apply to portions of the study area, such as the Brewery District Plan in Tumwater. The Port of Olympia, a separate quasi-government entity with substantial land holdings in the study area, has developed plans and guidelines for its properties.

Table 2.3 presents a summary of applicable local laws, plans, and policies.

Long-Term Management Project Environmental Impact Statement

| Regulatory Program or Policies                                              | Description                                                                                                                                                                                                                                                                                                                                                                                                        |
|-----------------------------------------------------------------------------|--------------------------------------------------------------------------------------------------------------------------------------------------------------------------------------------------------------------------------------------------------------------------------------------------------------------------------------------------------------------------------------------------------------------|
| City of Olympia                                                             |                                                                                                                                                                                                                                                                                                                                                                                                                    |
| Comprehensive Plan (2014, last<br>updated 2019)                             | The Comprehensive Plan describes the community's long-term vision and goals, including its vision for future land use, recreation, and other infrastructure.                                                                                                                                                                                                                                                       |
| City of Olympia Shoreline Master<br>Program (SMP) (2015)                    | The SMP provides goals, policies, and regulations for shoreline use and protection<br>and establishes a permit system for administering the program. The goals,<br>policies, and regulations are tailored to the specific geographic, economic, and<br>environmental needs of the City of Olympia and its varied shorelines.                                                                                       |
| Olympia Municipal Code Title 18<br>Unified Development Code                 | Ordinances and laws of the City of Olympia controlling land use and<br>development. Parcel zoning classification, as established by the land use code,<br>determines the type of land use allowed in a given area. The intent of zoning<br>designations is to guide development to be consistent with the respective<br>comprehensive plans. Olympia Municipal Code (OMC) Title 18 regulates zoning in<br>Olympia. |
| Olympia Municipal Code Title 18.32 -<br>Environmentally Critical Areas Code | OMC 18.32 governs areas of Olympia that provide critical environmental functions including wetlands, streams, geologic hazard areas (i.e., erosion hazards), wellhead protection areas, small lakes                                                                                                                                                                                                                |
| City of Olympia Parks, Arts and<br>Recreation Plan (2016)                   | The plan is a 20-year vision for parks, arts, and recreation. The plan identifies the general location of future parks and open space, and includes a capital investment strategy.                                                                                                                                                                                                                                 |
| Olympia Downtown Strategy (2017)                                            | This plan outlines a series of actions designed to conserve and improve economic<br>and cultural resources in downtown Olympia, including land use, transportation,<br>design, and other categories of actions.                                                                                                                                                                                                    |
| Heritage Park Implementation<br>Strategy (1988)                             | This plan presents an implementation strategy for Heritage Park, a state-owned<br>park adjacent to the State Capitol Campus, commissioned by the City of Olympia.<br>It outlines steps to complete the original plan for the State Capitol prepared by<br>Wilder & White in 1911. A number of these strategies have been implemented.                                                                              |
| Olympia Sea Level Rise Response<br>Plan (2019)                              | This plan provides comprehensive strategies for minimizing and preventing flooding to downtown.                                                                                                                                                                                                                                                                                                                    |
| City of Tumwater                                                            |                                                                                                                                                                                                                                                                                                                                                                                                                    |
| 2016—2036 Comprehensive Plan<br>(2016)                                      | The Comprehensive Plan describes the community's long-term vision and goals, including its vision for future land use, recreation, and other infrastructure.                                                                                                                                                                                                                                                       |
| Shoreline Master Program (2014,<br>last updated 2019)                       | The SMP provides goals, policies, and regulations for shoreline use and protection<br>and establishes a permit system for administering the program. The goals,<br>policies, and regulations are tailored to the specific geographic, economic, and<br>environmental needs of the City of Tumwater and its varied shorelines.                                                                                      |
| Tumwater Municipal Code Title 18 -<br>Zoning                                | Ordinances and laws of the City of Tumwater controlling land use and development.                                                                                                                                                                                                                                                                                                                                  |
| Tumwater Municipal Code Title 16 -<br>Environment                           | TMC 18 governs areas of Tumwater that provide critical environmental functions including wetlands, fish and wildlife habitat areas, geologic hazard areas (i.e., erosion hazards), and wellhead protection areas.                                                                                                                                                                                                  |

#### Table 2.3 Local Laws, Plans, and Policies

| Regulatory Program or Policies                                                                       | Description                                                                                                                                                                                                                                                                                              |
|------------------------------------------------------------------------------------------------------|----------------------------------------------------------------------------------------------------------------------------------------------------------------------------------------------------------------------------------------------------------------------------------------------------------|
| Citywide Design Guidelines, City of<br>Tumwater (2016)                                               | The purpose is to ensure that new development meets the City's Comprehensive Plan vision. Guidelines cover site layout, site design features, and building design elements.                                                                                                                              |
| Parks, Recreation, and Open Space<br>Plan (2007) and Amendment (2019)                                | The plan is guided by the GMA and outlines policies and goals of parks and recreation services, and identifies future property acquisition and future park plans. The 2019 amendment addresses current community needs and priorities, funding strategies, and adds policies for sustainable operations. |
| Brewery District Plan (2014)                                                                         | This is a land use and transportation plan that guides (re)development in the<br>Brewery District aimed at creating a multi-modal activity center with a mixture of<br>housing and neighborhood-serving businesses.                                                                                      |
| Brewery Action Plan, City of<br>Tumwater (2011) and Brewery<br>Visioning Project Final Report (2011) | The Action Plan was developed to implement the recommendations of the<br>Brewery Visioning Project Final Report. The Visioning Project developed a<br>community vision for redevelopment of the site.                                                                                                    |
| Port of Olympia                                                                                      |                                                                                                                                                                                                                                                                                                          |
| Vision 2050 Port of Olympia (2019)                                                                   | This is a community informed plan for the future of the Port of Olympia. It included an action plan for the look, feel and function of the Port.                                                                                                                                                         |
| 2013–2025 Strategic Plan Vision<br>(2012)                                                            | This plan gives guidance to the Port and acts as a tool to communicate to staff, stakeholders, customers, and the community about the role, vision, and focus of the Port of Olympia.                                                                                                                    |
| Comprehensive Scheme of Harbor<br>Improvements (2016)                                                | This includes maps of Port properties, depicting the Port's Use Districts as described in the Port's Development Guidelines, as well as a general description of anticipated future projects.                                                                                                            |
| Development Guidelines (2017)                                                                        | This plan provides detailed information on existing properties and long-range plans for development within the Port's Use Districts, including intended uses, design standards, and other information for Port properties.                                                                               |