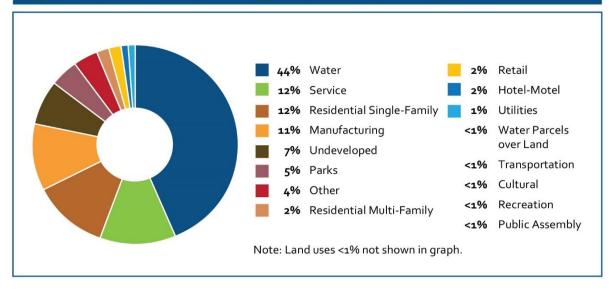

develop this analysis, provided by Thurston County, assigns uses for each parcel of land including submerged land. In some cases, the submerged land is identified as "water", but in other cases, the use assigned is related to the land portion of the site. For the purpose of this analysis, portions of parcels with submerged land were recategorized as "water" rather than as identified by Thurston County. The resulting water areas, which includes the Capitol Lake Basins and the West Bay, cover 467 acres. Uses such as marinas or other overwater land use are considered in the analysis, and their area is included in the water category. The land area used for the analysis is 499 acres.



Long-Term Management Project Environmental Impact Statement

## Figure 4.2 Land Use Types in the Study Area



Source: Thurston County 2019.

Note: "Other" is a category of land uses labeled "TMP-NEW\_PERS" in the dataset provided. However, the County no longer uses this category. Based on our review, this category included several uses, such as railroad tracks and townhouse developments. The analysis in this report considers the aerial photo and other data, in addition to the existing land use categories.

| Land Use Category                    | Area in Acres | Percent of Study Area |
|--------------------------------------|---------------|-----------------------|
| Water                                | 467           | 44                    |
| Service                              | 125           | 12                    |
| Residential Single-Family            | 125           | 12