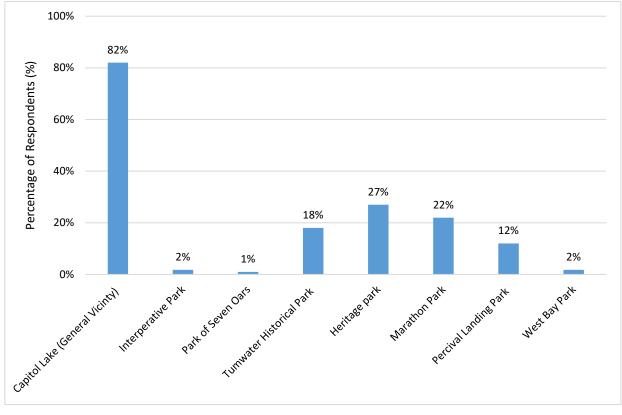

This information was supplemented with data collected through a recreational user survey, and input from the CLDE EIS Community Sounding Board and Work Groups regarding recreational use of the study area. The user survey involved clipboard surveys at the parks adjacent to Capitol Lake during higher usage periods on weekdays and weekends in the summer of 2019, including one large festival event (Lakefair). Survey data were collected on July 13, 16, 19, 20, and 24; August 1, 8, 14, 22, 24, and 28; and September 6, 12, and 24, 2019. Photographs of the project area and surroundings were taken during site visits in summer 2019.