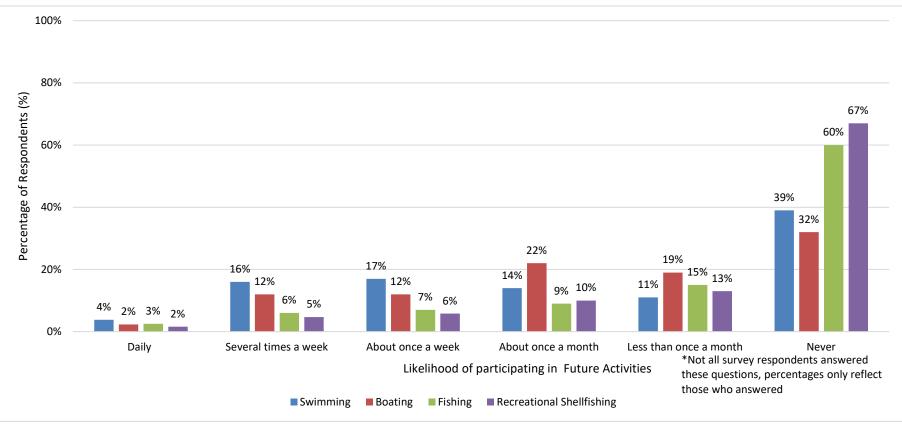

This information was supplemented with data collected through a recreational user survey, and input from the CLDE EIS Community Sounding Board and Work Groups regarding recreational use of the study area. The user survey involved clipboard surveys at the parks adjacent to Capitol Lake during higher usage periods on weekdays and weekends in the summer of 2019, including one large festival event (Lakefair). Survey data were collected on July 13, 16, 19, 20, and 24; August 1, 8, 14, 22, 24, and 28; and September 6, 12, and 24, 2019. Photographs of the project area and surroundings were taken during site visits in summer 2019.