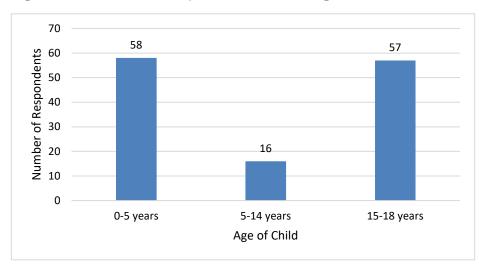

This information was supplemented with data collected through a recreational user survey, and input from the CLDE EIS Community Sounding Board and Work Groups regarding recreational use of the study area. The user survey involved clipboard surveys at the parks adjacent to Capitol Lake during higher usage periods on weekdays and weekends in the summer of 2019, including one large festival event (Lakefair). Survey data were collected on July 13, 16, 19, 20, and 24; August 1, 8, 14, 22, 24, and 28; and September 6, 12, and 24, 2019. Photographs of the project area and surroundings were taken during site visits in summer 2019.