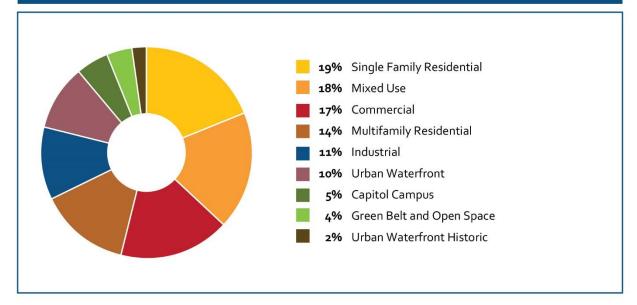

The study area for land use, shorelines, and recreation is shown in Figure 3.1 and is approximately 814 acres. This includes the 260-acre Capitol Lake Basin that Enterprise Services manages, and encompasses areas within 1,000 feet where shoreline use or recreation activities could change, or the alternatives could influence adjacent land uses. The study also includes areas within and adjacent to West Bay within Budd Inlet where shoreline uses such as recreational marinas or shipping could potentially be affected by changes in sediment movement or maintenance dredging. The southern boundary of the study area is consistent with the project area, and is generally defined as the base of Tumwater Falls, and the northern limits extend to the northern end of West Bay.