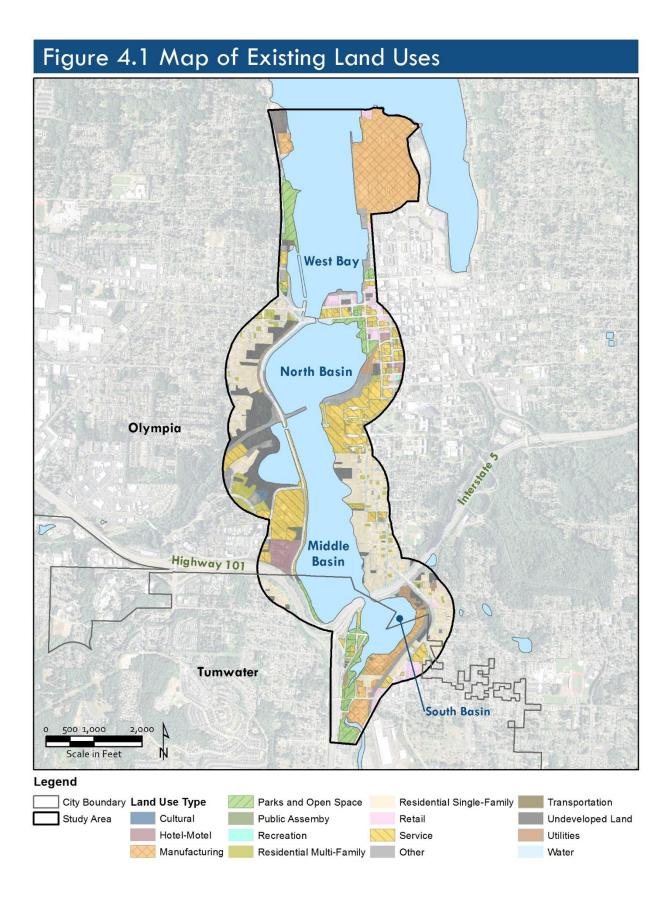

#### 2.1 **RESOURCE DESCRIPTION**

This discipline report addresses three resources: land use, shorelines, and recreation. Land use refers to how land is developed for various human uses. It also refers to the preservation or protection of land for natural uses. Shorelines—land along a waterbody—can also be developed for human purposes or preserved for natural purposes. Recreation provides people with the opportunity to engage with and enjoy the natural and built environment. These three resources are combined in this analysis because: (1) the predominant land use within the project area is recreation and open space; (2) the affected area consists predominantly of shorelines; and (3) the effects of the project on land use, shoreline use, and recreation are closely related.