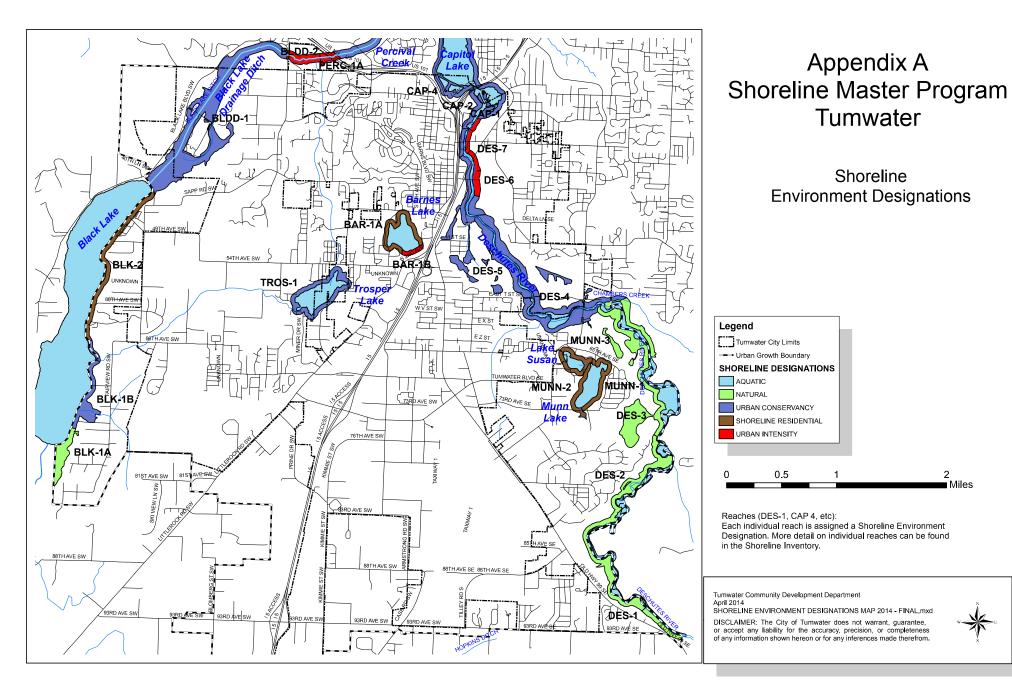

## **Appendices**

- Appendix A Comprehensive Plan and Shoreline Reference Maps
- Appendix B Recreational User Survey Tables and Charts

#### Table 2.2 State Laws, Plans, and Policies

| Regulatory Program<br>or Policies | Lead Agency                            | Description                                                                                                                                                                                                                                                                                                                                                                                                    |
|-----------------------------------|----------------------------------------|----------------------------------------------------------------------------------------------------------------------------------------------------------------------------------------------------------------------------------------------------------------------------------------------------------------------------------------------------------------------------------------------------------------|
| Shoreline Management Act          | Washington<br>Department of<br>Ecology | Requires local agencies to adopt shoreline master<br>programs to "prevent the inherent harm in an<br>uncoordinated and piecemeal development of the state's<br>shorelines." Establishes goals to provide for water-<br>dependent uses, protect and improve the public's visual<br>and physical access to shorelines of the state, and protect<br>and enhance ecological habitat within waters of the<br>state. |

#### 2.3 LOCAL LAWS, PLANS, AND POLICIES

The project area includes lands located in the cities of Olympia and Tumwater.

The municipalities of Olympia and Tumwater have developed comprehensive plans, zoning, shoreline management plans, and environmentally critical areas ordinances to direct growth and development within their jurisdictions, and have codified regulations in their respective municipal codes. Each also has a parks and recreation plan that further details the community's vision for open space and recreation. The municipalities also have special purpose plans that apply to portions of the study area, such as the Brewery District Plan in Tumwater. The Port of Olympia, a separate quasi-government entity with substantial land holdings in the study area, has developed plans and guidelines for its properties.