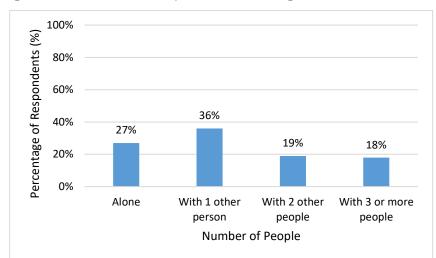

This information was supplemented with data collected through a recreational user survey, and input from the CLDE EIS Community Sounding Board and Work Groups regarding recreational use of the study area. The user survey involved clipboard surveys at the parks adjacent to Capitol Lake during higher usage periods on weekdays and weekends in the summer of 2019, including one large festival event (Lakefair). Survey data were collected on July 13, 16, 19, 20, and 24; August 1, 8, 14, 22, 24, and 28; and September 6, 12, and 24, 2019. Photographs of the project area and surroundings were taken during site visits in summer 2019.