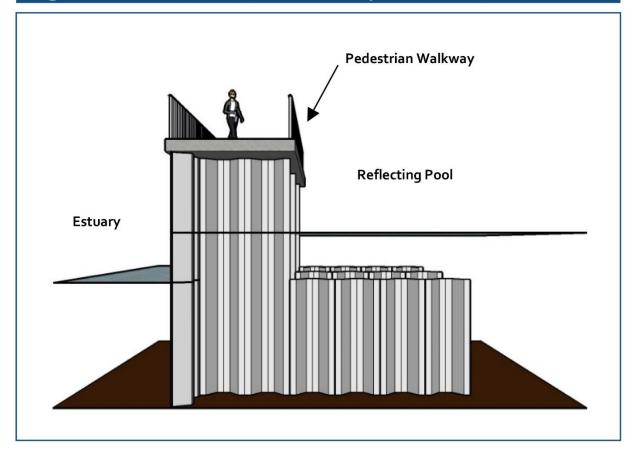

The Estuary and Hybrid Alternatives would be more supportive of priorities in adopted plans and policies for shoreline ecological restoration than the Managed Lake and No Action Alternatives.

The recreational experience of Capitol Lake would change, mostly through improvements in water quality, sediment management, ecological function, and increased recreational opportunities. The primary effects of improved water quality and sediment management are that these measures would allow the resumption of boating and fishing. There would be qualitative differences in some recreational activities under the Estuary and Hybrid Alternatives compared to the Managed Lake Alternative. For some recreational users, changes in the appearance of the Capitol Lake Basin and accessibility by boat from Puget Sound would be viewed as adversely impacting their recreational experience, while other users would view the same changes as improving their experience. With the addition of a new pathway atop of the reflecting pool barrier wall, the Hybrid Alternative would have substantially expanded public access as compared to the other alternatives. For all action alternatives, improved water quality, sediment management, improved ecological functions, and increased opportunities for community use are expected to have **substantial beneficial effects** for all action alternatives.

#### 1.2.3 Hybrid Alternative

Under the Hybrid Alternative, the existing 5<sup>th</sup> Avenue Dam and Bridge would be removed, and an approximately 500-foot-wide (150-meter-wide) opening would be established in its place. Tidal hydrology would be reintroduced to the western portion of the North Basin and to the Middle and South Basins. Within the North Basin, a curved and approximately 2,600-foot-long (790-meter-long) barrier wall with a walkway would be constructed to create an approximately 45-acre reflecting pool adjacent to Heritage Park. The reflecting pool of the Hybrid Alternative has been updated in the Final EIS to be groundwater-fed, rather than saltwater. Construction and maintenance of this smaller reflecting pool, in addition to restored estuarine conditions in part of the Capitol Lake Basin, gives this alternative its classification as a hybrid.