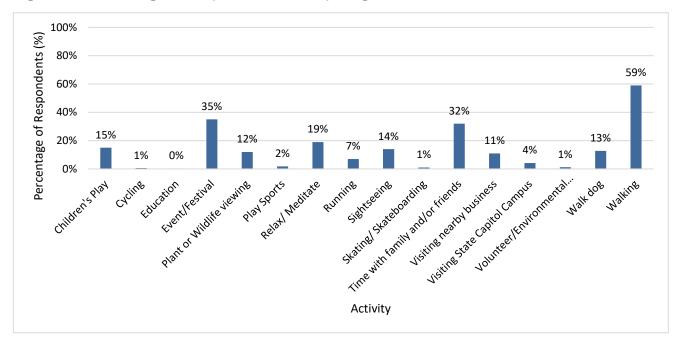

This information was supplemented with data collected through a recreational user survey, and input from the CLDE EIS Community Sounding Board and Work Groups regarding recreational use of the study area. The user survey involved clipboard surveys at the parks adjacent to Capitol Lake during higher usage periods on weekdays and weekends in the summer of 2019, including one large festival event (Lakefair). Survey data were collected on July 13, 16, 19, 20, and 24; August 1, 8, 14, 22, 24, and 28; and September 6, 12, and 24, 2019. Photographs of the project area and surroundings were taken during site visits in summer 2019.