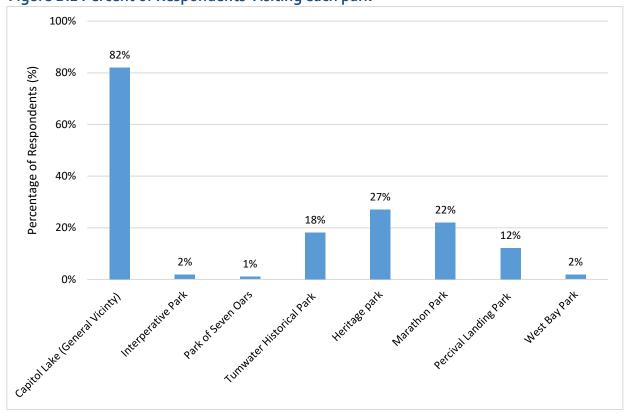

Table B.2 Parks Visited

| Location                           | % of people surveyed (rounded) |
|------------------------------------|--------------------------------|
| Capitol Lake<br>(General Vicinity) | 82%                            |
| Interpretive Park                  | 2%                             |
| Park of Seven Oars                 | 1%                             |
| Tumwater<br>Historical Park        | 18%                            |
| Heritage park                      | 27%                            |
| Marathon Park                      | 22%                            |
| Percival Landing<br>Park           | 12%                            |
| West Bay Park                      | 2%                             |

Figure B.2 Percent of Respondents Visiting each park



Table B.3Travel Distance

| Distance     | % of respondents<br>(rounded) | # of respondents |
|--------------|-------------------------------|------------------|
| o to 1 mile  | 16%                           | 52               |
| 1 to 5 miles | 49%                           | 162              |
| over 5 miles | 35%                           | 115              |

Figure B.3 Respondents Travel Distance



Table B.4 Visiting with Others

| # of people           | %of<br>respondents<br>(rounded) |
|-----------------------|---------------------------------|
| Alone                 | 27%                             |
| With 1 other person   | 36%                             |
| With 2 other people   | 19%                             |
| With 3 or more people | 18%