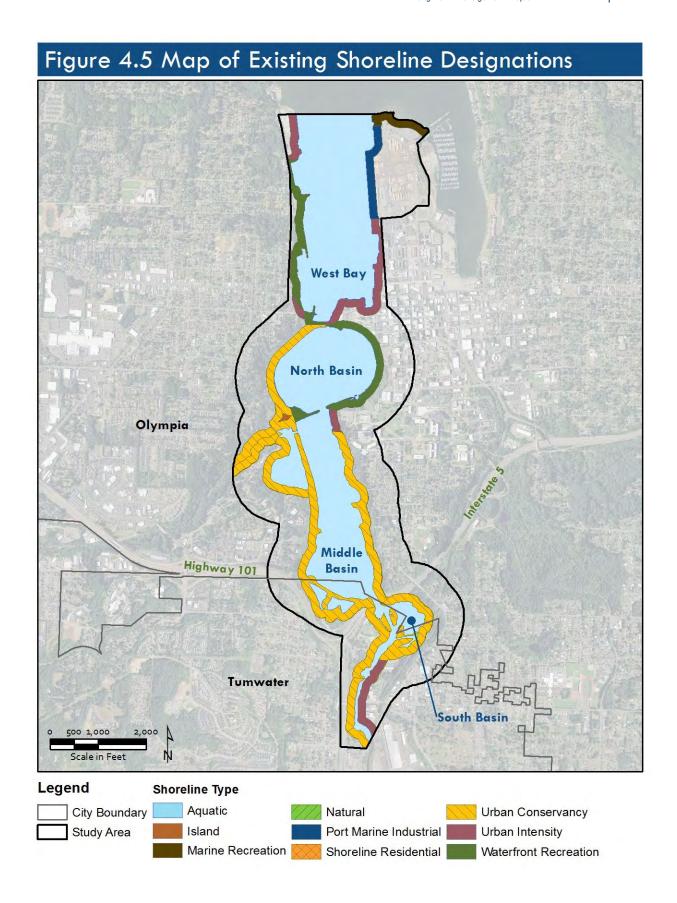

#### 2.1 RESOURCE DESCRIPTION

This discipline report addresses three resources: land use, shorelines, and recreation. Land use refers to how land is developed for various human uses. It also refers to the preservation or protection of land for natural uses. Shorelines—land along a waterbody—can also be developed for human purposes or preserved for natural purposes. Recreation provides people with the opportunity to engage with and enjoy the natural and built environment. These three resources are combined in this analysis because: (1) the predominant land use within the project area is recreation and open space; (2) the affected area consists predominantly of shorelines; and (3) the effects of the project on land use, shoreline use, and recreation are closely related.

### 2.3 LOCAL LAWS, PLANS, AND POLICIES

The project area includes lands located in the cities of Olympia and Tumwater.

The municipalities of Olympia and Tumwater have developed comprehensive plans, zoning, shoreline management plans, and environmentally critical areas ordinances to direct growth and development within their jurisdictions, and have codified regulations in their respective municipal codes. Each also has a parks and recreation plan that further details the community's vision for open space and recreation. The municipalities also have special purpose plans that apply to portions of the study area, such as the Brewery District Plan in Tumwater. The Port of Olympia, a separate quasi-government entity with substantial land holdings in the study area, has developed plans and guidelines for its properties.