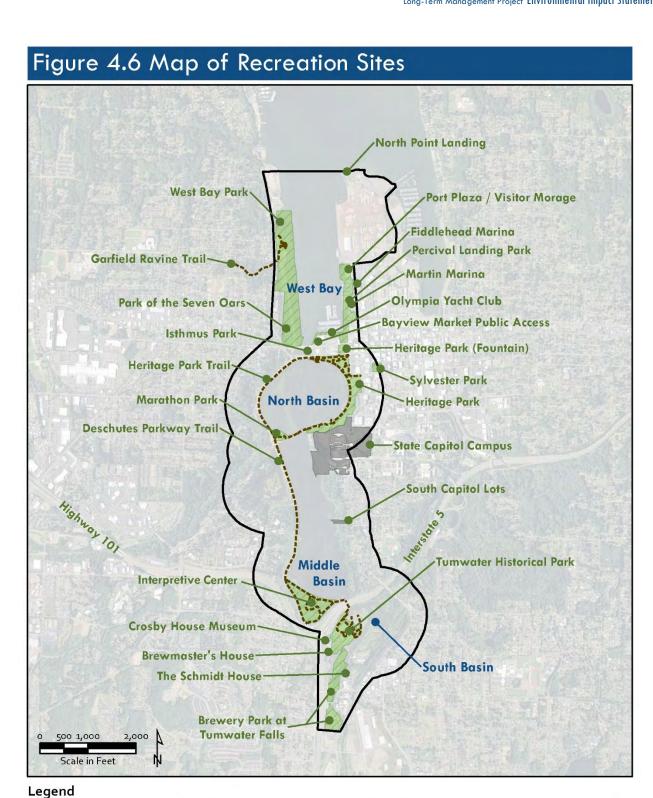

This information was supplemented with data collected through a recreational user survey, and input from the CLDE EIS Community Sounding Board and Work Groups regarding recreational use of the study area. The user survey involved clipboard surveys at the parks adjacent to Capitol Lake during higher usage periods on weekdays and weekends in the summer of 2019, including one large festival event (Lakefair). Survey data were collected on July 13, 16, 19, 20, and 24; August 1, 8, 14, 22, 24, and 28; and September 6, 12, and 24, 2019. Photographs of the project area and surroundings were taken during site visits in summer 2019.