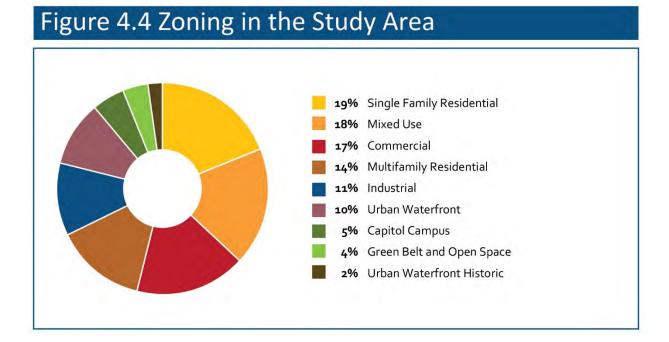

#### 4.1.1 Land Use Pattern

The study area includes a range of uses, from open space used for wildlife habitat and recreation to intensively used commercial and industrial areas. Figure 4.1 shows the existing land uses in the study area (Thurston County 2019). Tabulations of this same information are shown in Table 4.1 and Figure 4.2.

The data used to develop this analysis, provided by Thurston County, assigns uses for each parcel of land including submerged land. In some cases, the submerged land is identified as "water", but in other cases, the use assigned is related to the land portion of the site. For the purpose of this analysis, portions of parcels with submerged land were recategorized as "water" rather than as identified by Thurston County. The resulting water areas, which includes the Capitol Lake Basins and the West Bay, cover 467 acres. Uses such as marinas or other overwater land use are considered in the analysis, and their area is included in the water category. The land area used for the analysis is 499 acres.