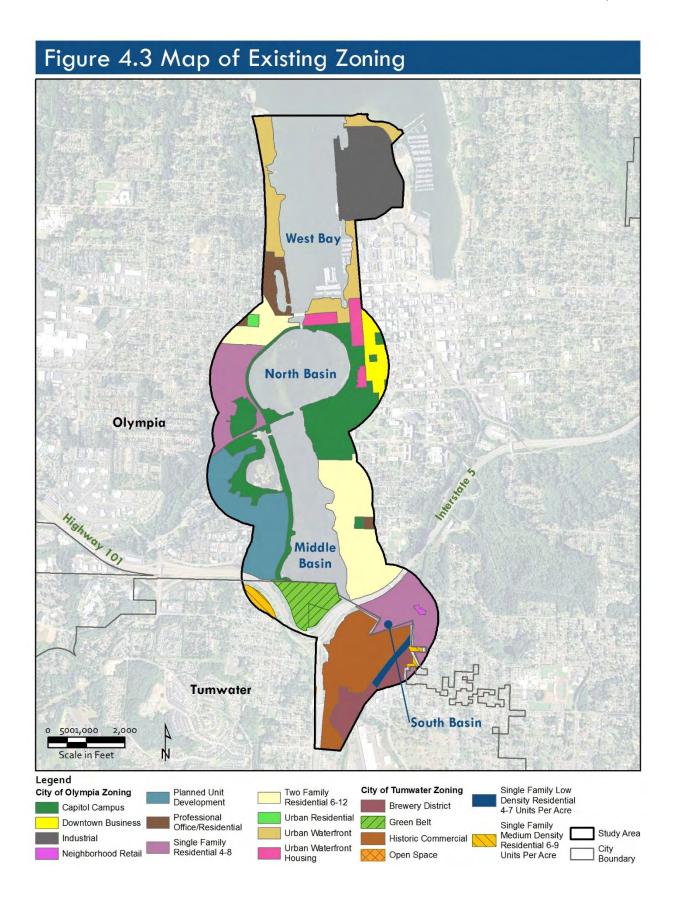

#### 4.1.1 Land Use Pattern

The study area includes a range of uses, from open space used for wildlife habitat and recreation to intensively used commercial and industrial areas. Figure 4.1 shows the existing land uses in the study area (Thurston County 2019). Tabulations of this same information are shown in Table 4.1 and Figure 4.2.

The data used to develop this analysis, provided by Thurston County, assigns uses for each parcel of land including submerged land. In some cases, the submerged land is identified as "water", but in other cases, the use assigned is related to the land portion of the site. For the purpose of this analysis, portions of parcels with submerged land were recategorized as "water" rather than as identified by Thurston County. The resulting water areas, which includes the Capitol Lake Basins and the West Bay, cover 467 acres. Uses such as marinas or other overwater land use are considered in the analysis, and their area is included in the water category. The land area used for the analysis is 499 acres.