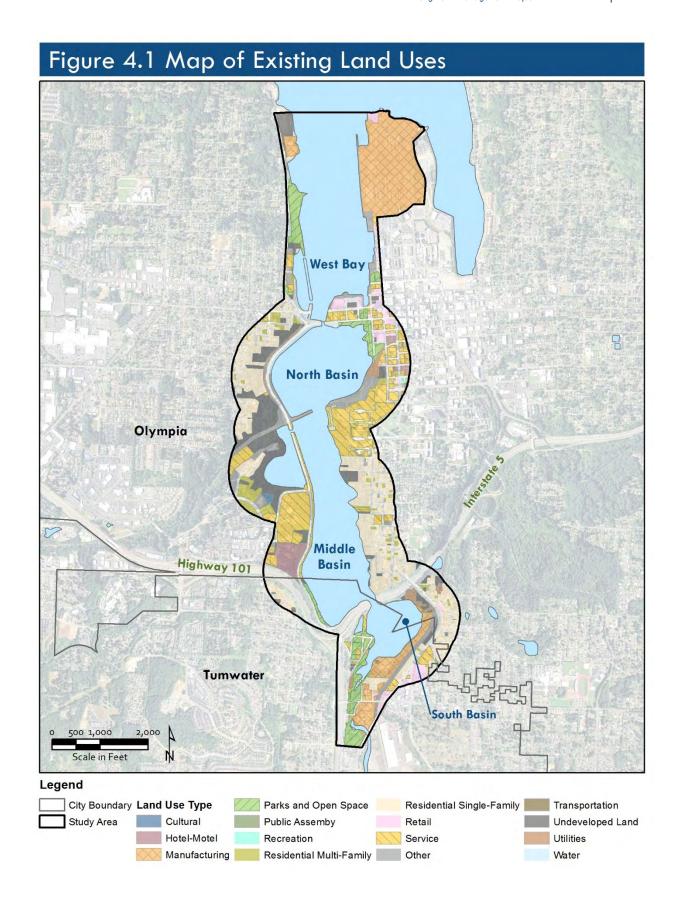

#### 4.1.1 Land Use Pattern

The study area includes a range of uses, from open space used for wildlife habitat and recreation to intensively used commercial and industrial areas. Figure 4.1 shows the existing land uses in the study area (Thurston County 2019). Tabulations of this same information are shown in Table 4.1 and Figure 4.2.

The data used to develop this analysis, provided by Thurston County, assigns uses for each parcel of land including submerged land. In some cases, the submerged land is identified as "water", but in other cases, the use assigned is related to the land portion of the site. For the purpose of this analysis, portions of parcels with submerged land were recategorized as "water" rather than as identified by Thurston County. The resulting water areas, which includes the Capitol Lake Basins and the West Bay, cover 467 acres. Uses such as marinas or other overwater land use are considered in the analysis, and their area is included in the water category. The land area used for the analysis is 499 acres.