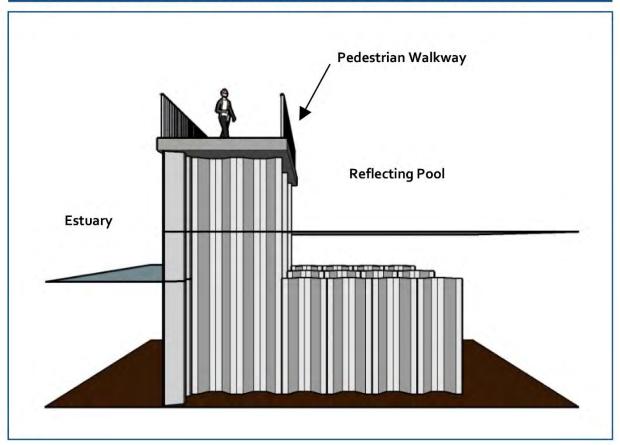

The Estuary and Hybrid Alternatives would be more supportive of priorities in adopted plans and policies for shoreline ecological restoration than the Managed Lake and No Action Alternatives.

The recreational experience of Capitol Lake would change, mostly through improvements in water quality, sediment management, ecological function, and increased recreational opportunities. The primary effects of improved water quality and sediment management are that these measures would allow the resumption of boating and fishing. There would be qualitative differences in some recreational activities under the Estuary and Hybrid Alternatives compared to the Managed Lake Alternative. For some recreational users, changes in the appearance of the Capitol Lake Basin and accessibility by boat from Puget Sound would be viewed as adversely impacting their recreational experience, while other users would view the same changes as improving their experience. With the addition of a new pathway atop of the reflecting pool barrier wall, the Hybrid Alternative would have substantially expanded public access as compared to the other alternatives. For all action alternatives,

| Figure 4.4 Zoning in the Study Area               | 4-9  |
|---------------------------------------------------|------|
| Figure 4.5 Map of Existing Shoreline Designations | 4-10 |
| Figure 4.6 Map of Recreation Sites                | 4-13 |
| Figure 5.1 Project Staging Area                   | 5-4  |
| Figure 5.2 Pedestrian Walkway on Barrier Wall     | 5-20 |

### 1.2.3 Hybrid Alternative

Under the Hybrid Alternative, the 5<sup>th</sup> Avenue Dam would be removed, and an approximately 500-footwide (150-meter-wide) opening would be established in its place. Tidal hydrology would be reintroduced to the western portion of the North Basin and to the Middle and South Basins. Within the North Basin, a curved and approximately 2,600-foot-long (790-meter-long) barrier wall with a walkway would be constructed to create an approximately 45-acre saltwater reflecting pool adjacent to Heritage Park. A freshwater (groundwater-fed) reflecting pool was also evaluated for this EIS. Construction and