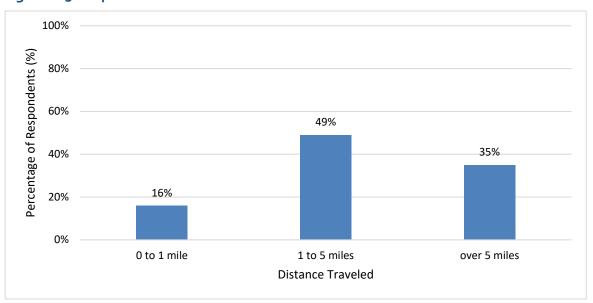

Park        | 18%                            |
| Heritage park                      | 27%                            |
| Marathon Park                      | 22%                            |
| Percival Landing<br>Park           | 12%                            |
| West Bay Park                      | 2%                             |

Figure B.2 Percent of Respondents Visiting each park



Table B.3Travel Distance

| Distance     | % of respondents<br>(rounded) | # of respondents |
|--------------|-------------------------------|------------------|
| o to 1 mile  | 16%                           | 52               |
| 1 to 5 miles | 49%                           | 162              |
| over 5 miles | 35%                           | 115              |

Figure B.3 Respondents Travel Distance



Table B.4 Visiting with Others

| # of people           | %of<br>respondents<br>(rounded) |
|-----------------------|---------------------------------|
| Alone                 | 27%                             |
| With 1 other person   | 36%                             |
| With 2 other people   | 19%                             |
| With 3 or more people | 18%                             |

100% Percentage of Respondents (%) 80% 60% 36% 40% 27% 19% 18% 20% 0% Alone With 1 other With 2 other With 3 or more people person people

Figure B.4 Percent of Respondents Visiting Parks with others

Figure B.5 Percentage of People who Normally come Alone vs. With Others

Number of People



Table B.5 Visiting with Others

| Alone Vs With<br>Others | % of respondents (rounded) |
|---------------------