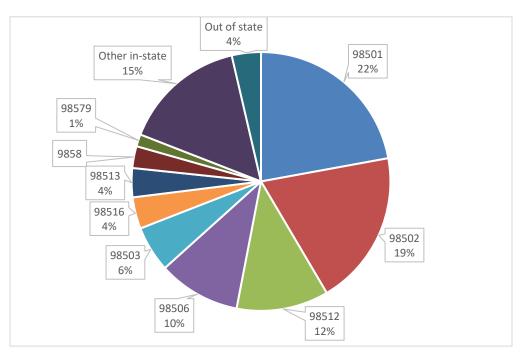

This information was supplemented with data collected through a recreational user survey, and input from the CLDE EIS Community Sounding Board and Work Groups regarding recreational use of the study area. The user survey involved clipboard surveys at the parks adjacent to Capitol Lake during higher usage periods on weekdays and weekends in the summer of 2019, including one large festival event (Lakefair). Survey data were collected on July 13, 16, 19, 20, and 24; August 1, 8, 14, 22, 24, and 28; and September 6, 12, and 24, 2019. Photographs of the project area and surroundings were taken during site visits in summer 2019.