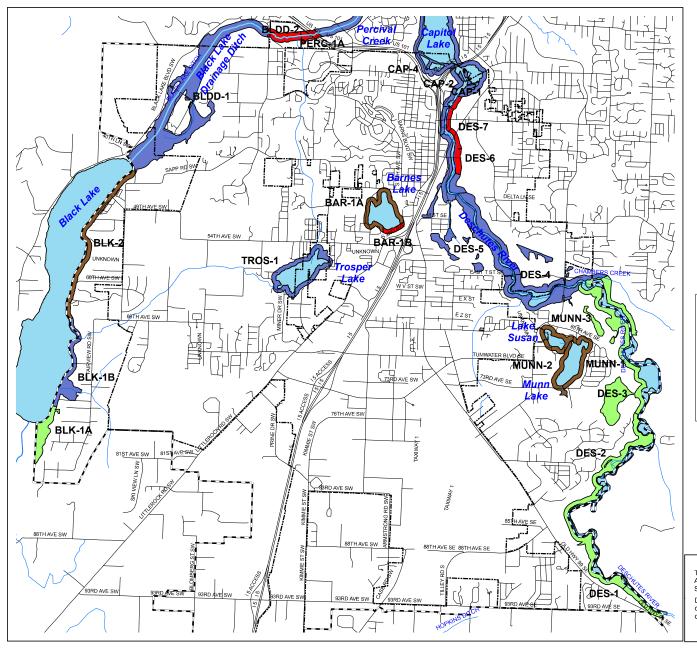

#### 2.1 RESOURCE DESCRIPTION

This discipline report addresses three resources: land use, shorelines, and recreation. Land use refers to how land is developed for various human uses. It also refers to the preservation or protection of land for natural uses. Shorelines—land along a waterbody—can also be developed for human purposes or preserved for natural purposes. Recreation provides people with the opportunity to engage with and enjoy the natural and built environment. These three resources are combined in this analysis because: (1) the predominant land use within the project area is recreation and open space; (2) the affected area consists predominantly of shorelines; and (3) the effects of the project on land use, shoreline use, and recreation are closely related.

### 2.3 LOCAL LAWS, PLANS, AND POLICIES

The project area includes lands located in the cities of Olympia and Tumwater.

The municipalities of Olympia and Tumwater have developed comprehensive plans, zoning, shoreline management plans, and environmentally critical areas ordinances to direct growth and development within their jurisdictions, and have codified regulations in their respective municipal codes. Each also has a parks and recreation plan that further details the community's vision for open space and recreation. The municipalities also have special purpose plans that apply to portions of the study area, such as the Brewery District Plan in Tumwater. The Port of Olympia, a separate quasi-government entity with substantial land holdings in the study area, has developed plans and guidelines for its properties.