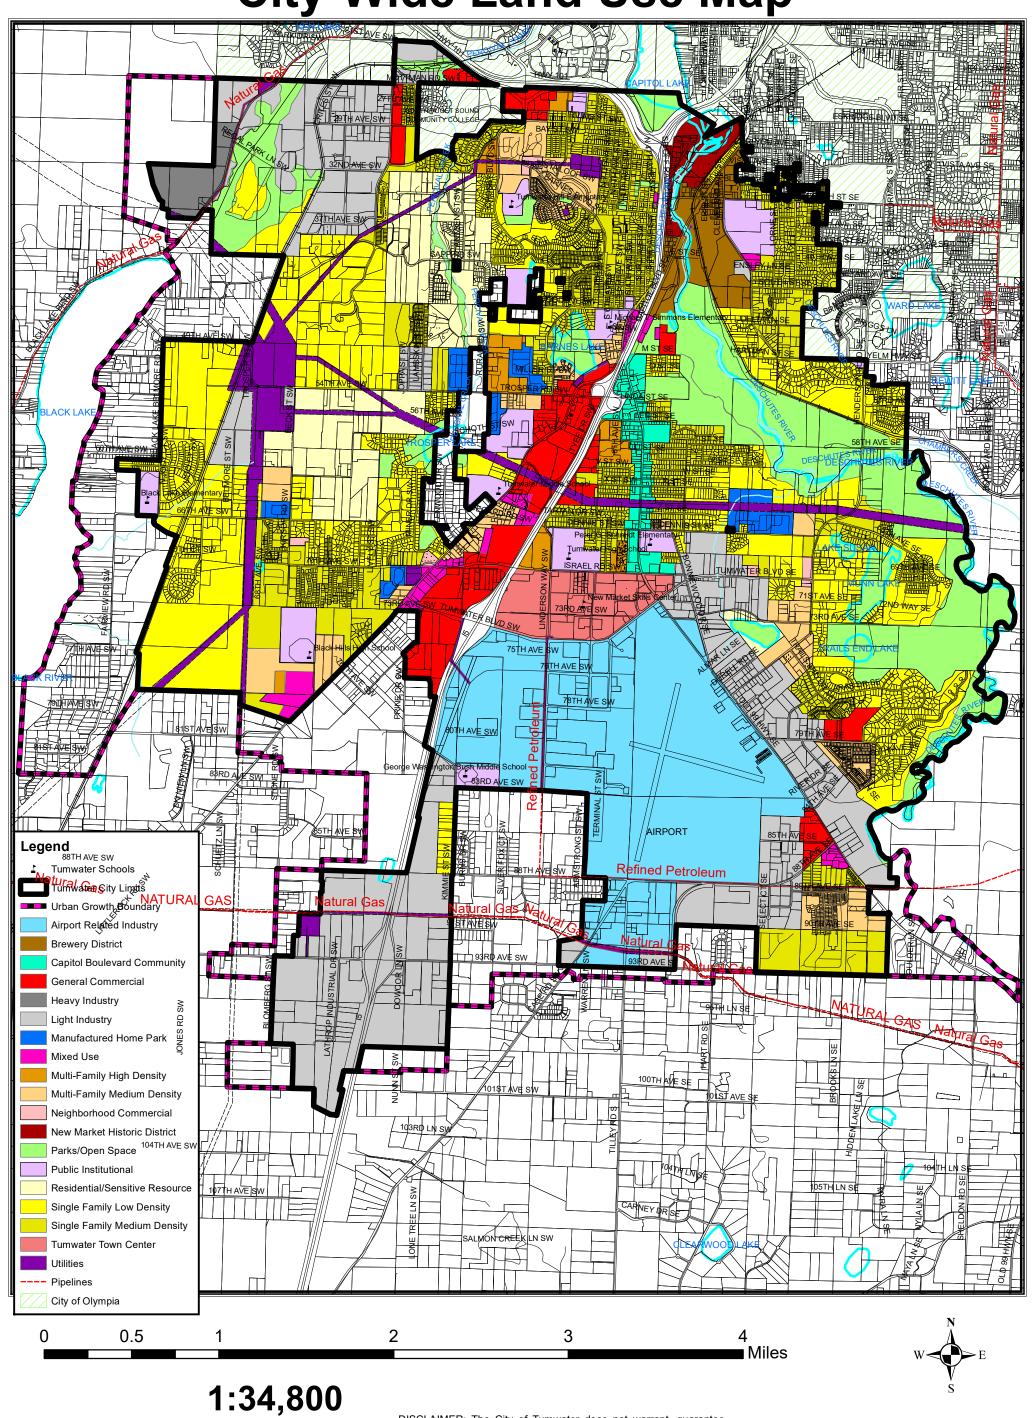

#### 4.1.1 Land Use Pattern

The study area includes a range of uses, from open space used for wildlife habitat and recreation to intensively used commercial and industrial areas. Figure 4.1 shows the existing land uses in the study area (Thurston County 2019). Tabulations of this same information are shown in Table 4.1 and Figure 4.2.

The data used to develop this analysis, provided by Thurston County, assigns uses for each parcel of land including submerged land. In some cases, the submerged land is identified as "water", but in other cases, the use assigned is related to the land portion of the site. For the purpose of this analysis, portions of parcels with submerged land were recategorized as "water" rather than as identified by Thurston County. The resulting water areas, which includes the Capitol Lake Basins and the West Bay, cover 467 acres. Uses such as marinas or other overwater land use are considered in the analysis, and their area is included in the water category. The land area used for the analysis is 499 acres.

Figure 4.2 Land Use Types in the Study Area

Source: Thurston County 2019.

Note: "Other" is a category of land uses labeled "TMP-NEW\_PERS" in the dataset provided. However, the County no longer uses this category. Based on our review, this category included several uses, such as railroad tracks and townhouse developments. The analysis in this report considers the aerial photo and other data, in addition to the existing land use categories.