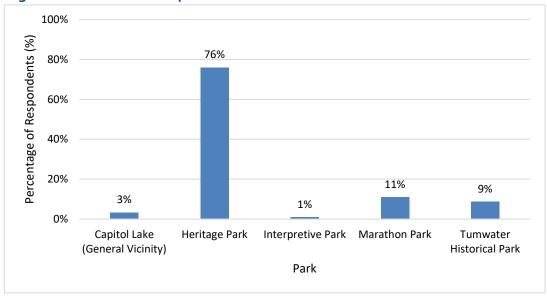

B - Recreational User Survey — Tables and Charts

Table B.1 Survey Locations

| Park Location            | % of<br>Respondents<br>(rounded) | # of Respondents |
|--------------------------|----------------------------------|------------------|
| Capitol Lake (General    |                                  |                  |
| Vicinity)                | 3%                               | 11               |
| Heritage Park            | 76%                              | 251              |
| Interpretive Park        | 1%                               | 3                |
| Marathon Park            | 11%                              | 36               |
| Tumwater Historical Park | 9%                               | 29               |

Figure B.1 Percent of Respondents at each Park Location



Table B.2 Parks Visited

| Location                           | % of people surveyed (rounded) |
|------------------------------------|--------------------------------|
| Capitol Lake<br>(General Vicinity) | 82%                            |
| Interpretive Park                  | 2%                             |
| Park of Seven Oars                 | 1%                             |
| Tumwater<br>Historical Park        | 18%                            |
| Heritage park                      | 27%                            |
| Marathon Park                      | 22%                            |
| Percival Landing<br>Park           | 12%                            |
| West Bay Park                      | 2%                             |

Figure B.2 Percent of Respondents Visiting each park