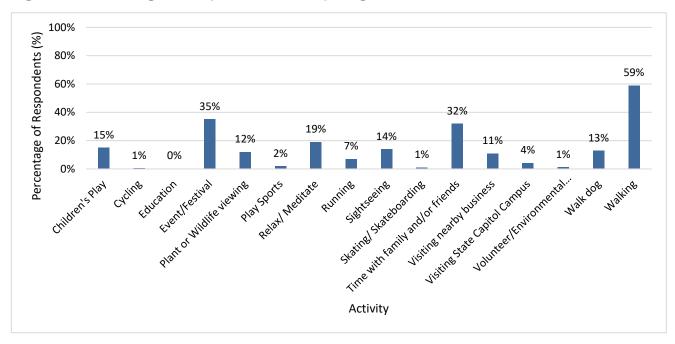

| 46                  | 14%                        |
| Skating/ Skateboarding                          | 3                   | 1%                         |
| Time with family and/or friends                 | 106                 | 32%                        |
| Visiting nearby business                        | 36                  | 11%                        |
| Visiting State Capitol Campus                   | 14                  | 4%                         |
| Volunteer/Environmental<br>Stewardship activity | 4                   | 1%                         |
| Walk dog                                        | 42                  | 13%                        |
| Walking                                         | 195                 | 59%                        |



Figure B.7 Percentage of Respondents Participating in Activities

Table B.8 Likelihood to Participate in Future Activities

| Column1                | Swimming | Boating | Fishing | Recreational<br>Shellfishing |
|------------------------|----------|---------|---------|------------------------------|
| Daily                  | 4%       | 2%      | 3%      | 2%                           |
| Several times a week   | 16%      | 12%     | 6%      | 5%                           |
| About once a week      | 17%      | 12%     | 7%      | 6%                           |
| About once a month     | 14%      | 22%     | 9%      | 10%                          |
| Less than once a month | 11%      | 19%     | 15%     | 13%                          |
| Never                  | 39%      | 32%     | 60%