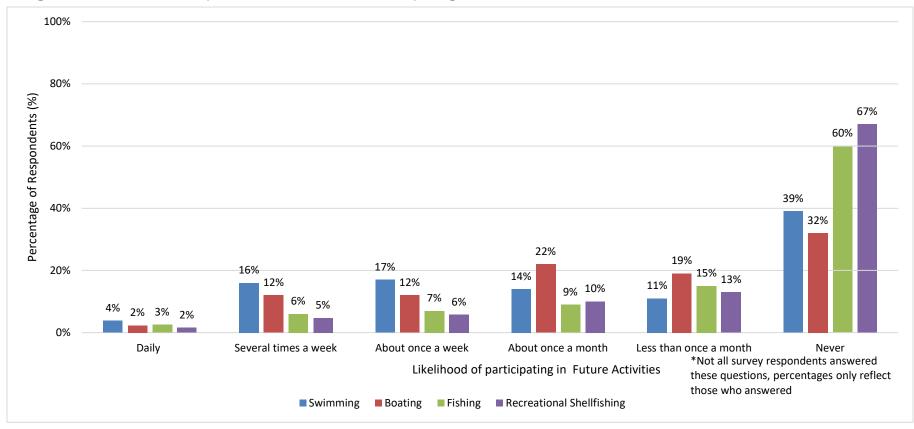

This information was supplemented with data collected through a recreational user survey, and input from the CLDE EIS Community Sounding Board and Work Groups regarding recreational use of the study area. The user survey involved clipboard surveys at the parks adjacent to Capitol Lake during higher usage periods on weekdays and weekends in the summer of 2019, including one large festival event (Lakefair). Survey data were collected on July 13, 16, 19, 20, and 24; August 1, 8, 14, 22, 24, and 28; and September 6, 12, and 24, 2019. Photographs of the project area and surroundings were taken during site visits in summer 2019.