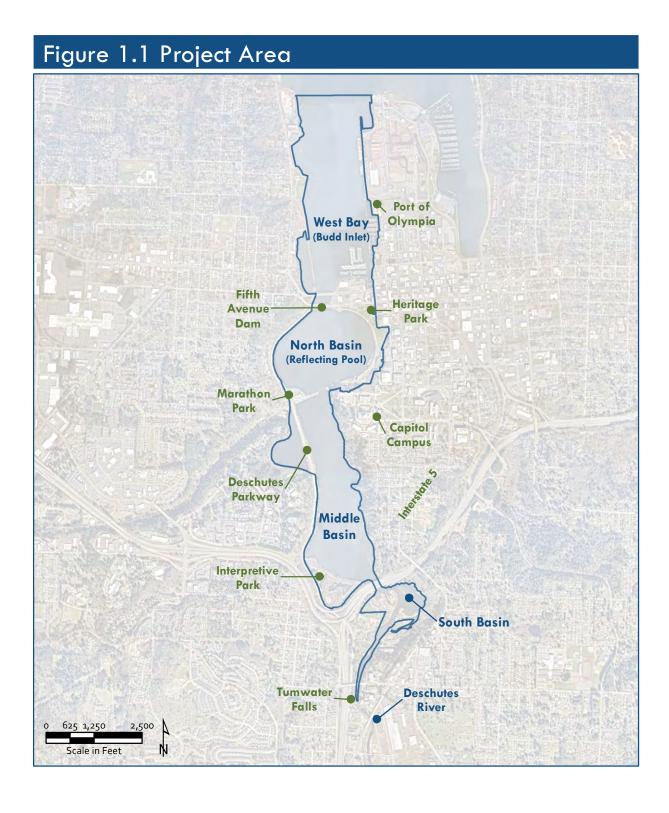

### 1.1 PROJECT DESCRIPTION

The Capitol Lake – Deschutes Estuary includes the 260-acre Capitol Lake Basin, located on the Washington State Capitol Campus, in Olympia, Washington. The waterbody has long been a valued community amenity. Capitol Lake was formed in 1951 following construction of a dam and provided an important recreational resource. Historically, the Deschutes Estuary was used by local tribes for subsistence and ceremonial purposes. Today, the expansive waterbody is closed to active public use. There are a number of environmental issues including the presence of invasive species, exceedances of water quality (WQ) standards, and inadequate sediment management.

The long-term management alternatives are evaluated against the shared project goals of: improving water quality; managing sediment accumulation and future deposition; improving ecological functions; and enhancing community use of the resource. Refer to Figure 1.1 for the project area for long-term management. The Final EIS will identify a preferred environmentally and economically sustainable long-term management alternative for the Capitol Lake – Deschutes Estuary.

### 3.1 SELECTION OF THE STUDY AREA

The project area includes the water, shorelines, and open space and industrial areas immediately adjacent to Capitol Lake, extending from Tumwater Falls through West Bay within Budd Inlet.