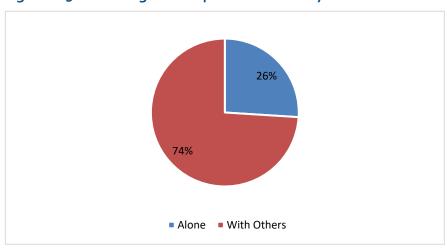

|
| over 5 miles | 35%                           | 115              |

Figure B.3 Respondents Travel Distance



Table B.4 Visiting with Others

| # of people           | %of<br>respondents<br>(rounded) |
|-----------------------|---------------------------------|
| Alone                 | 27%                             |
| With 1 other person   | 36%                             |
| With 2 other people   | 19%                             |
| With 3 or more people | 18%                             |

100% Percentage of Respondents (%) 80% 60% 36% 40% 27% 19% 18% 20% 0% Alone With 1 other With 2 other With 3 or more people person people

Figure B.4 Percent of Respondents Visiting Parks with others

Figure B.5 Percentage of People who Normally come Alone vs. With Others

Number of People



Table B.5 Visiting with Others

| Alone Vs With<br>Others | % of respondents (rounded) |
|-------------------------|----------------------------|
| Alone                   | 26%                        |
| With Others             | 74%                        |

Table B.6 Respondents that Brought Children

| Child age   | # of<br>children |    | % of respondents that brought children |
|-------------|------------------|----|----------------------------------------|
| o-5 years   |                  | 58 | 18%                                    |
| 5-14 years  |                  | 16 | 5%                                     |
| 15-18 years |                  | 57 | 17%                                    |

Figure B.6 Number or Respondents that Brought Children

**Table B.7 Activities** 

| A