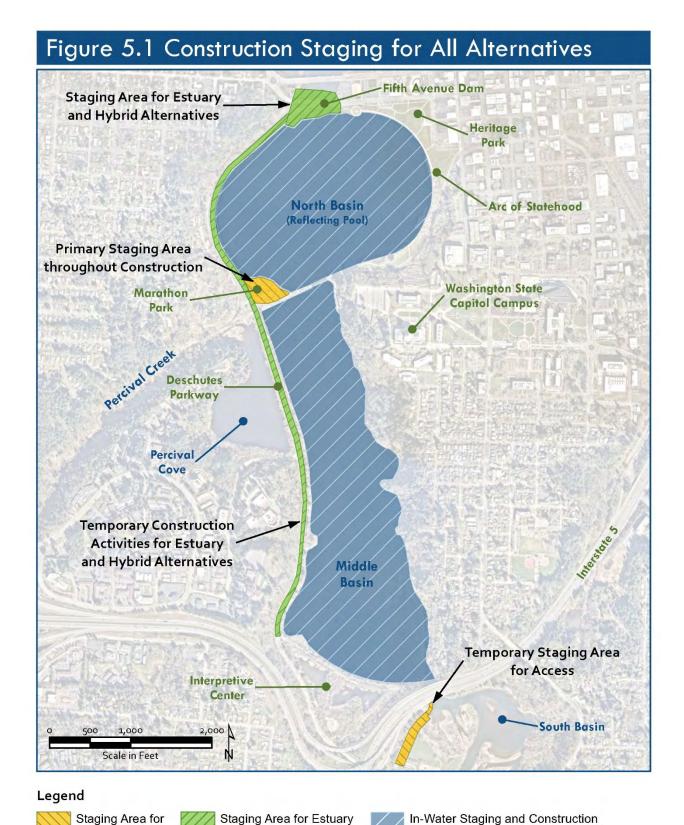

Under all action alternatives, there would be no change in land use surrounding the lake during construction, except within construction staging areas where public access to parks and other public facilities would be reduced or restricted, in some areas for several years. Most of the recreation

resources in the study area would remain open and continue to operate. However, most of Marathon Park would be closed for 4 to 8 years, depending on the alternative, and several areas around the lake would be subject to intermittent, partial closures and construction noise and visual disturbance during the periods when dredging and other construction would occur. This disruption would substantially reduce the value of the area for some popular recreation activities, such as walking and wildlife viewing. The Estuary and Hybrid Alternatives would have the longest duration of closures and disturbance, and the Hybrid Alternative would have the most intensive construction activity and noise due to barrier wall construction for the reflecting pool. Given the duration of construction-related recreational closures and disturbance, construction impacts on recreation are considered **significant** for all action alternatives.

During construction, trail access impacts could be reduced through mitigation, such as use of detours or a temporary trestle (under the Estuary and Hybrid Alternatives). However, impacts to Marathon Park from staging and impacts on recreational use related to noise and other disruptions could not be fully mitigated and would be a **significant unavoidable impact** under all action alternatives.

| Figure 4.4 Zoning in the Study Area               | 4-9  |
|---------------------------------------------------|------|
| Figure 4.5 Map of Existing Shoreline Designations | 4-10 |
| Figure 4.6 Map of Recreation Sites                | 4-13 |
| Figure 5.1 Project Staging Area                   | 5-4  |
| Figure 5.2 Pedestrian Walkway on Barrier Wall     | 5-20 |