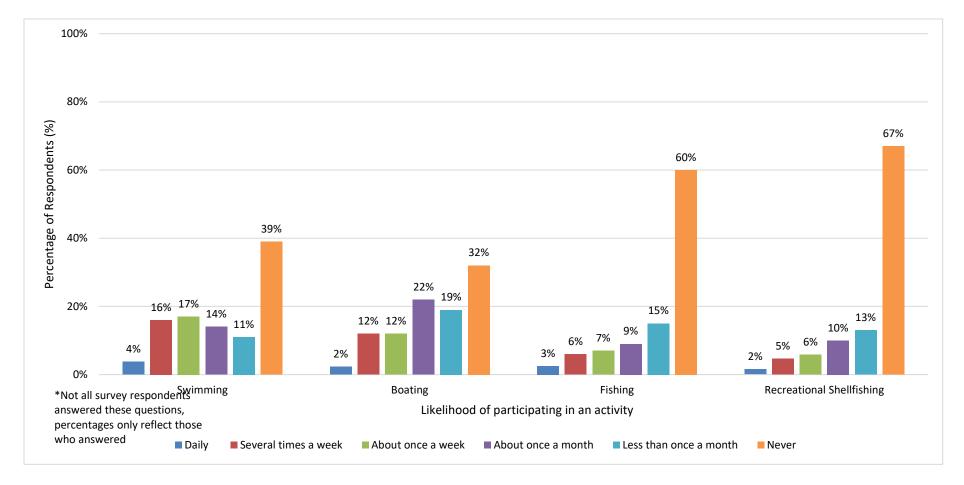

This information was supplemented with data collected through a recreational user survey, and input from the CLDE EIS Community Sounding Board and Work Groups regarding recreational use of the study area. The user survey involved clipboard surveys at the parks adjacent to Capitol Lake during higher usage periods on weekdays and weekends in the summer of 2019, including one large festival event (Lakefair). Survey data were collected on July 13, 16, 19, 20, and 24; August 1, 8, 14, 22, 24, and 28; and September 6, 12, and 24, 2019. Photographs of the project area and surroundings were taken during site visits in summer 2019.