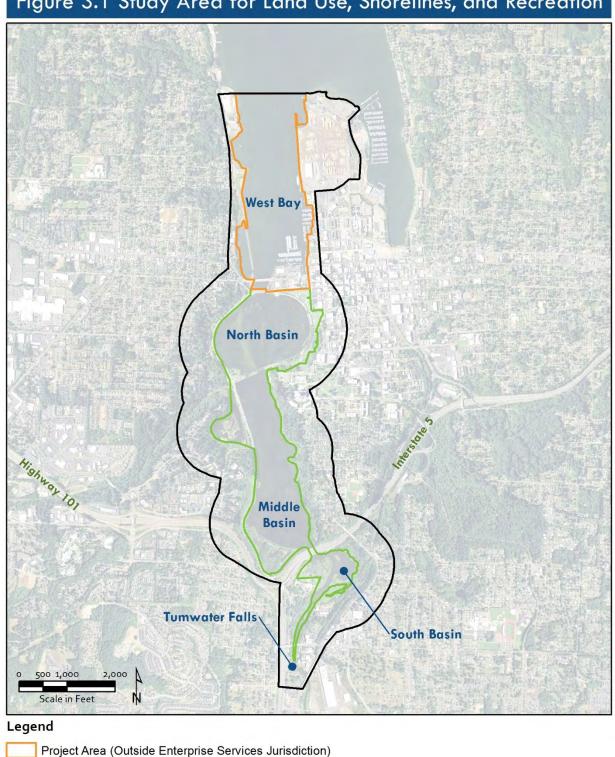

The study area for land use, shorelines, and recreation is shown in Figure 3.1 and is approximately 814 acres. This includes the 260-acre Capitol Lake Basin that Enterprise Services manages, and encompasses areas within 1,000 feet where shoreline use or recreation activities could change, or the alternatives could influence adjacent land uses. The study also includes areas within and adjacent to West Bay within Budd Inlet where shoreline uses such as recreational marinas or shipping could potentially be affected by changes in sediment movement or maintenance dredging. The southern boundary of the study area is consistent with the project area, and is generally defined as the base of Tumwater Falls, and the northern limits extend to the northern end of West Bay.

Figure 3.1 Study Area for Land Use, Shorelines, and Recreation

Project Area (Within Enterprise Services Jurisdiction)

Study Area