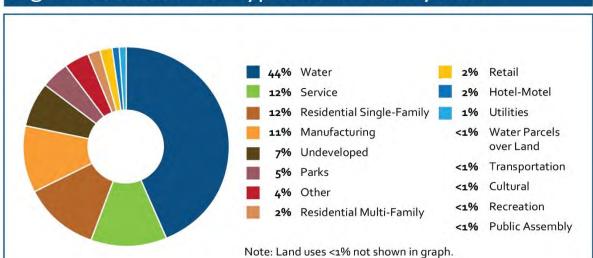

Figure 4.2 Land Use Types in the Study Area

Source: Thurston County 2019.

Note: "Other" is a category of land uses labeled "TMP-NEW\_PERS" in the dataset provided. However, the County no longer uses this category. Based on our review, this category included several uses, such as railroad tracks and townhouse developments. The analysis in this report considers the aerial photo and other data, in addition to the existing land use categories.