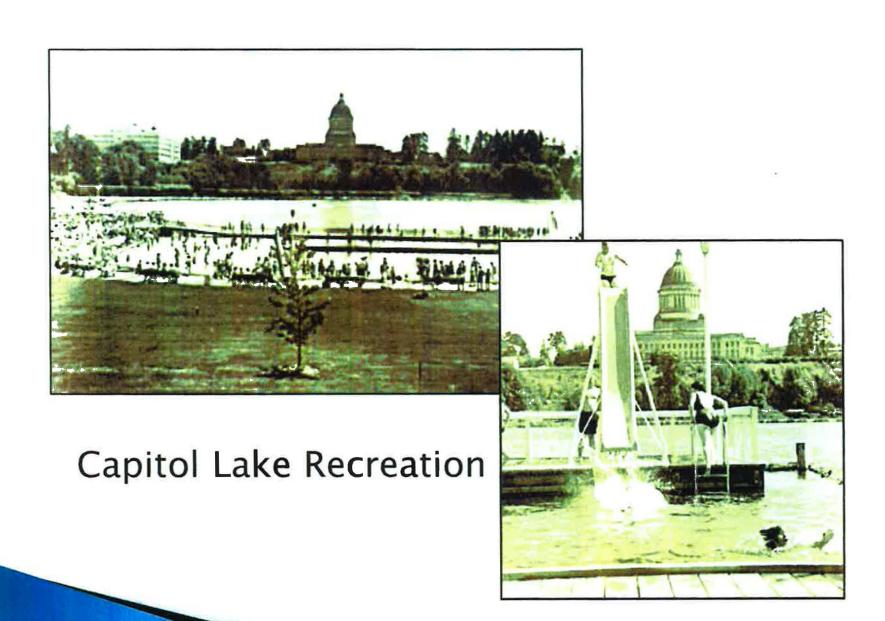

"The late 1940's were to include the beautification of the expanse at the base of the Capitol group site to its north and west. The [Wilder and White and Olmsted Brothers'] plan saw this area as a grand water feature . . . [to replace the] plane of mudflats . . . The project also included the construction of a dam, the ensemble thereby creating a permanent body of water, Capitol Lake. Substantially completed in 1951, this new visual and recreational amenity became an appropriate setting for the acropolis of the Capitol group which it now so handsomely supported."

Washington's Audacious State Capitol and Its Builders, Professor Emeritus, Norman J. Johnston (1988).

Significant progress has been made toward the completion of the Wilder and White plan since 1911. After the Capitol Group of buildings on the West Capitol Campus bluff was completed and the Olmsted landscaping plan was instituted in the 1920's and 1930's, Capitol Lake was created by Legislature in 1950 with the construction of a dam and a tide gate along 5<sup>th</sup> Avenue. Since 1991, further progress has been made toward the completion of the North Capitol Campus along the shore of Capitol Lake with the Legislature and City spending twenty-five million dollars to complete land acquisition, the Arc of Statehood, the Western Washington Inlet, the Eastern Washington Butte, the North Campus Trail, the amphitheater, the City Fountain, the City seasonal ice rink, predesign, permitting, design, and several phases of the construction of Heritage Park and the Law Enforcement Memorial. Two million dollars in private funds have also been raised for construction of these City Beautiful elements of the North Capitol Campus.

Maintaining the open water environment in the north and middle basins of Capitol Lake is the only action which is compatible with the historic 107 year plan for the State Capitol Campus. The scope of the EIS needs to consider the national significance of the historic design of the State Capitol Campus remaining intact by maintaining and improving Capitol Lake with regularly scheduled dredging every decade which occurred up until 1986.