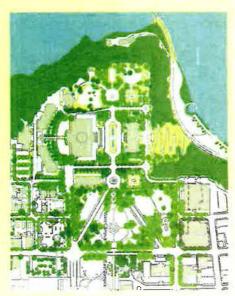

#### The Washington State Capitol

The Washington State Capitol L Campus is shaped by the cultural. natural and economic resources of its setting. The historic West Campus is situated atop a bluff overlooking the city of Olympia, Capitol Lake, and Puget Sound with the Olympic Mountains in the distance. The Capitol grounds provide a critical link of open space within an interconnected network of public trails, rights-of-way, and city and county parks. The site at the south end of Puget Sound was frequented by Native Americans because of its wealth of resources and the area continues to be a nexus for commerce and transportation.

#### LEGEND

- A CAMPUS MAP
- **B** TIVOLI FOUNTAIN
- C VIETNAM VETERANS MEMORIAL
- D MEDAL OF HONOR AND POW MIA MEMORIALS
- E WINGED VICTORY MONUMENT
- F INSURANCE BUILDING
- G CHERRY LANE
- H FLAG CIRCLE
- I LEGISLATIVE BUILDING
- J TERRITORIAL SUNDIAL
- K GOVERNOR'S MANSION
- L TEMPLE OF JUSTICE
- M LAW ENFORCEMENT MEMORIAL VIEWPOINT
- N HERITAGE PARK
- O CAPITOL LAKE
- P SUNKEN GARDEN
- O CHIEF SHELTON STORY POLE
- H WORLD WAR II MEMORIAL
- **S CHAMPION ENGLISH OAK**
- T GEORGE WASHINGTON ELM
- **U** PARKING
- V VISITOR CENTER