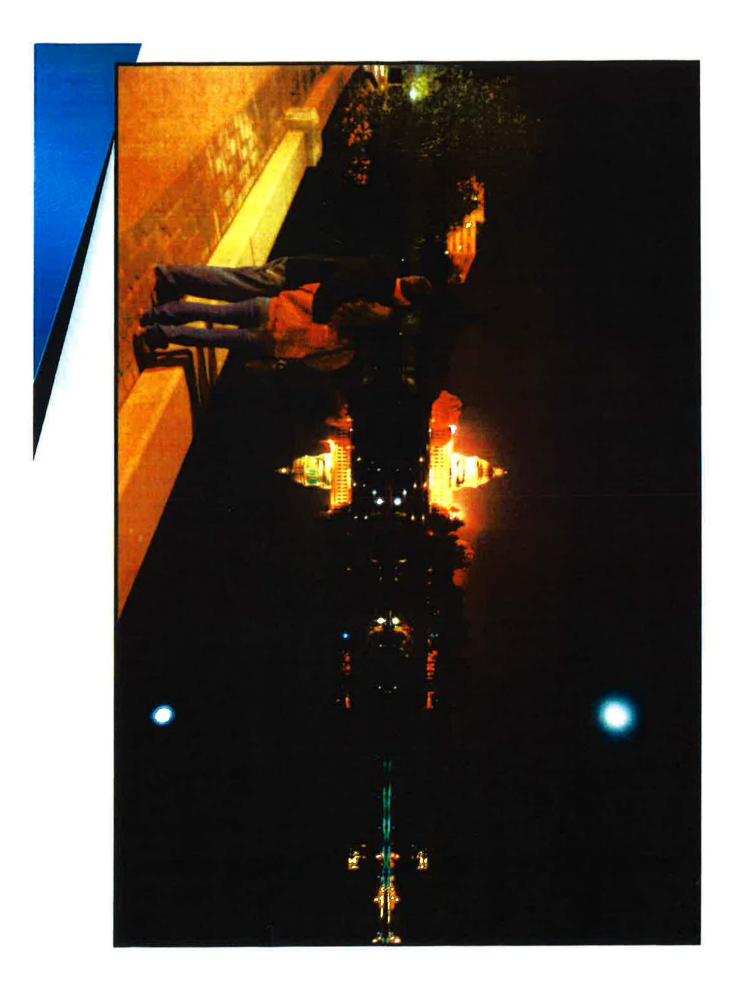

#### **List of Exhibits**

| Exhibit 1  | 1911-12 Wilder and White watercolor of State Capitol Campus                                     |
|------------|-------------------------------------------------------------------------------------------------|
| Exhibit 2  | Guide to Olmsted Legacy at the Washington State Capitol Campus                                  |
| Exhibit 3  | 1954 Photo North Basin                                                                          |
| Exhibit 4  | 1982 Photo Capitol Lake North Basin swimming and recreation                                     |
| Exhibit 5  | 1974 National Register of Historic Places Inventory –<br>State Capitol Campus Historic District |
| Exhibit 6  | Capitol Campus Heritage Park Development Association letter                                     |
| Exhibit 7  | Letter from Washington State Dept. of Archaeology & Historical Preservation                     |
| Exhibit 8  | Photo Middle Basin reflection (day)                                                             |
| Exhibit 9  | Photo North Basin reflection (day)                                                              |
| Exhibit 10 | Photo Middle Basin reflection (night)                                                           |
| Exhibit 11 | Photo North Basin reflection (night)                                                            |
| Exhibit 12 | Photo Middle Basin mudflats                                                                     |
| Exhibit 13 | Photo North Basin mudflats                                                                      |
| Exhibit 14 | Photo North Basin mudflats                                                                      |
| Exhibit 15 | Photo State Capitol Campus National Historic District                                           |