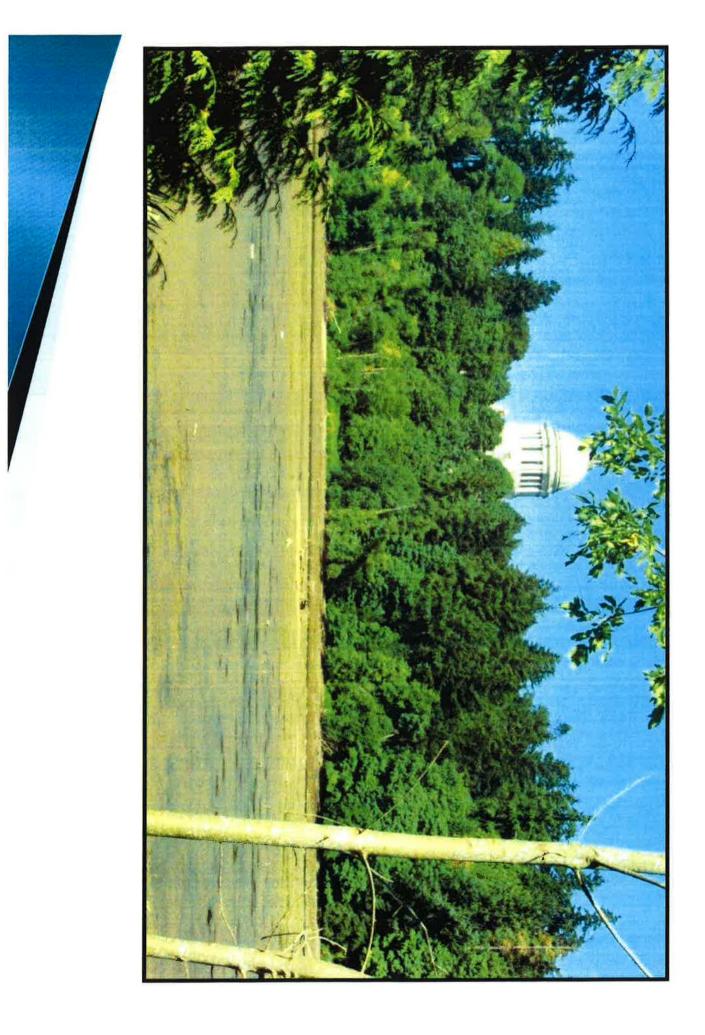

#### **List of Exhibits**

| Exhibit 1  | 1911-12 Wilder and White watercolor of State Capitol Campus                                     |
|------------|-------------------------------------------------------------------------------------------------|
| Exhibit 2  | Guide to Olmsted Legacy at the Washington State Capitol Campus                                  |
| Exhibit 3  | 1954 Photo North Basin                                                                          |
| Exhibit 4  | 1982 Photo Capitol Lake North Basin swimming and recreation                                     |
| Exhibit 5  | 1974 National Register of Historic Places Inventory –<br>State Capitol Campus Historic District |
| Exhibit 6  | Capitol Campus Heritage Park Development Association letter                                     |
| Exhibit 7  | Letter from Washington State Dept. of Archaeology & Historical Preservation                     |
| Exhibit 8  | Photo Middle Basin reflection (day)                                                             |
| Exhibit 9  | Photo North Basin reflection (day)                                                              |
| Exhibit 10 | Photo Middle Basin reflection (night)                                                           |
| Exhibit 11 | Photo North Basin reflection (night)                                                            |
| Exhibit 12 | Photo Middle Basin mudflats                                                                     |
| Exhibit 13 | Photo North Basin mudflats                                                                      |
| Exhibit 14 | Photo North Basin mudflats                                                                      |
| Exhibit 15 | Photo State Capitol Campus National Historic District                                           |