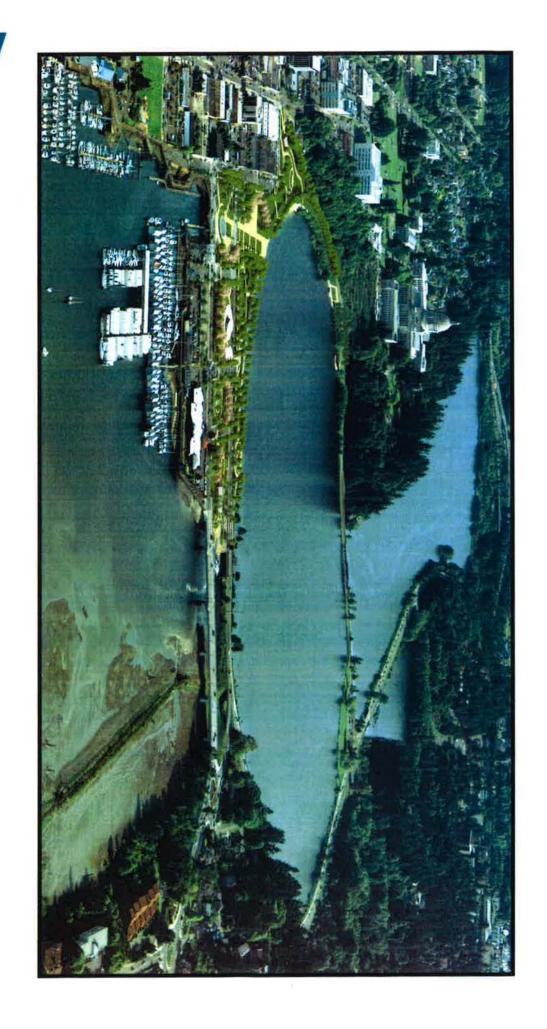

The Olmsted Brothers 1928 plan for the landscape involved Capitol Lake to reflect the buildings. Maintenance of Capitol Lake as a reflective lake is necessary in order to preserve and protect the historic original vision for the Washington State Capitol Campus which is the best example of City Beautiful movement architectural design and urban planning outside of Washington, D.C. Capitol Lake stands in the design tradition of the Tidal Basin and the other reflective bodies of water along the national mall from the U.S. Capitol to the Lincoln Memorial. Failure to protect Capitol Lake would replace its mirroring and sparkling presence with the dismal mud flats of the past.

Maintaining the open water environment in the north and middle basins of Capitol Lake is the only action which is compatible with the historic 107 year plan for the State Capitol Campus. The scope of the EIS needs to consider the national significance of the historic design of the State Capitol Campus remaining intact by maintaining and improving Capitol Lake with regularly scheduled dredging every decade which occurred up until 1986.