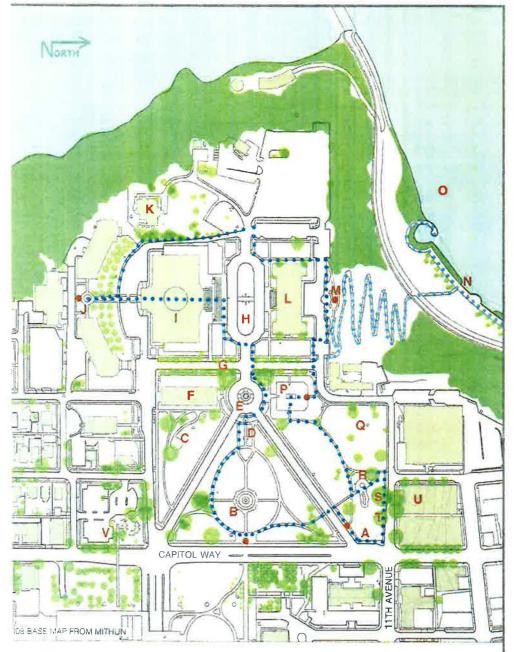

#### LEGEND

- A CAMPUS MAP
- **B** TIVOLI FOUNTAIN
- C VIETNAM VETERANS MEMORIAL
- D MEDAL OF HONOR AND POW MIA MEMORIALS
- E WINGED VICTORY MONUMENT
- F INSURANCE BUILDING
- G CHERRY LANE
- H FLAG CIRCLE
- I LEGISLATIVE BUILDING
- J TERRITORIAL SUNDIAL
- K GOVERNOR'S MANSION
- L TEMPLE OF JUSTICE
- M LAW ENFORCEMENT MEMORIAL VIEWPOINT
- N HERITAGE PARK
- O CAPITOL LAKE
- P SUNKEN GARDEN
- O CHIEF SHELTON STORY POLE
- H WORLD WAR II MEMORIAL
- **S CHAMPION ENGLISH OAK**
- T GEORGE WASHINGTON ELM
- **U** PARKING
- V VISITOR CENTER

#### WALKING TOUR

- · · · · ROUTE
- EXTENSION
- **VIEWPOINTS** ALONG **DESIGN AXES**