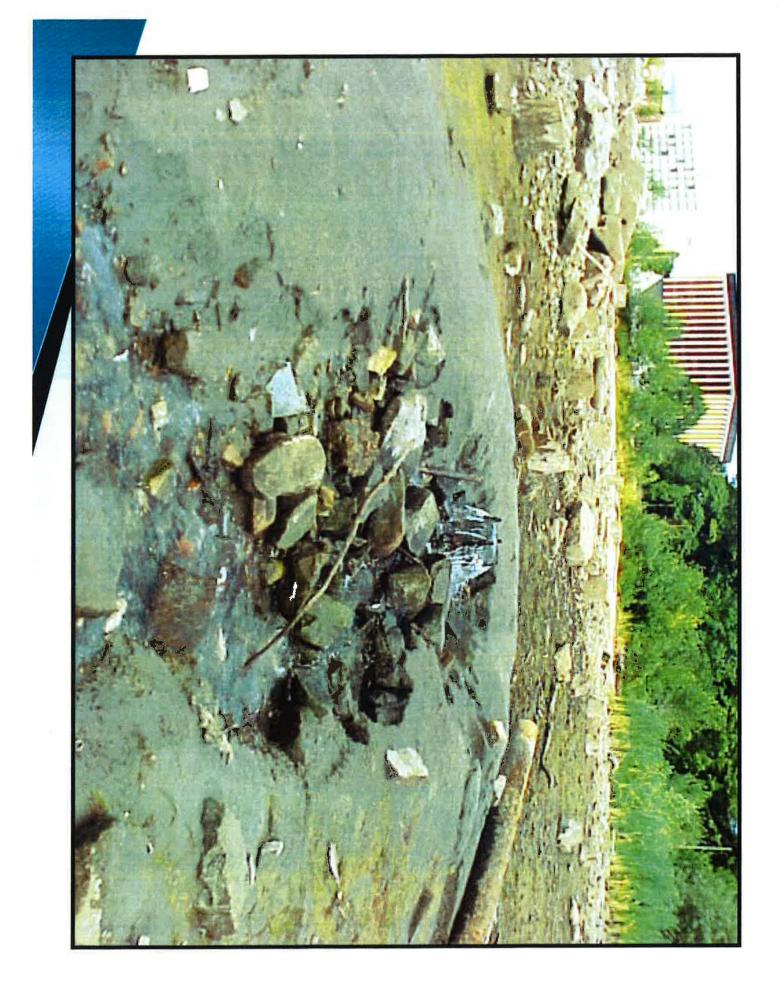

#### **List of Exhibits**

| Exhibit 1  | 1911-12 Wilder and White watercolor of State Capitol Campus                                     |
|------------|-------------------------------------------------------------------------------------------------|
| Exhibit 2  | Guide to Olmsted Legacy at the Washington State Capitol Campus                                  |
| Exhibit 3  | 1954 Photo North Basin                                                                          |
| Exhibit 4  | 1982 Photo Capitol Lake North Basin swimming and recreation                                     |
| Exhibit 5  | 1974 National Register of Historic Places Inventory –<br>State Capitol Campus Historic District |
| Exhibit 6  | Capitol Campus Heritage Park Development Association letter                                     |
| Exhibit 7  | Letter from Washington State Dept. of Archaeology & Historical Preservation                     |
| Exhibit 8  | Photo Middle Basin reflection (day)                                                             |
| Exhibit 9  | Photo North Basin reflection (day)                                                              |
| Exhibit 10 | Photo Middle Basin reflection (night)                                                           |
| Exhibit 11 | Photo North Basin reflection (night)                                                            |
| Exhibit 12 | Photo Middle Basin mudflats                                                                     |
| Exhibit 13 | Photo North Basin mudflats                                                                      |
| Exhibit 14 | Photo North Basin mudflats                                                                      |
| Exhibit 15 | Photo State Capitol Campus National Historic District                                           |