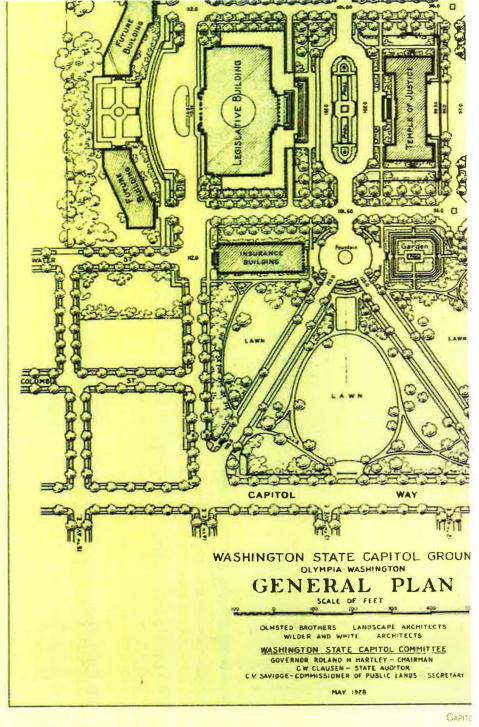

#### CAPITOL LAKE WATERSHED EIS SCOPING COMMENTS REGARDING HISTORIC AND CULTURAL RESOURCES

comment@CapitolLakeWatershedEIS.org
C/o Bill Frare – Capitol Lake
Lower Deschutes Watershed EIS

Under WAC 197-11-440(6) (iv) Urban quality, historic and cultural resources, and the design of the built environment, the scope of the EIS needs to include the impacts to the Washington State Capitol Campus National Historic District since Capitol Lake is a significant part of the historic district by Wilder and White in 1911 and the Olmsted Brothers in 1928 The scope of the Environmental Impact Statement must take into account the nationally significant City Beautiful Movement design principles of the State Capitol Campus which is on the National Historic Register.

In 1911, the architectural firm of Wilder and White created a master plan for the Washington State Capitol Campus as part of a nation-wide design competition. This plan captured the imagination of the competition judges with its unique approach, a group of symmetrically arranged buildings in a forest, atop a bluff overlooking a reflective lake, the City of Olympia, and Puget Sound. As stated by Wilder and White in their August 29, 1911 report to the State Capitol Commission, "a tide lock at [5<sup>th</sup> Avenue] would form a lake and the whole effect would be visible from most points of the City as well as the Sound." "Washington's Audacious State Capitol and Its Builders," Norman Johnston, p. 33, (1988).

Wilder and White incorporated five design principles into their plan for the State Capitol Campus. These principles include: (1) the City Beautiful Movement, (2) the Capitol Group of buildings, an unprecedented design of separate legislative, executive, and judicial buildings to look like a singular Capitol building when viewed from Budd Inlet, downtown Olympia, and the Fourth Avenue Bridge, (3) the borrowed landscapes of the Olympic Mountains and Budd Inlet to frame the design (4) the northern orientation of the Capitol Group and Campus to Budd Inlet and the Olympics and (5) a lake to reflect the beautiful buildings on the bluff.

bout 50 acres of the historic A West Campus, including the historic Capitol Group of buildings, were listed as a National Register Historic District in 1974. The period of historic significance from 1911 to 1931 included design and construction of the Temple of Justice and the

Insurance and Legislative Buildings as well as the landscape. This era encompasses the Olmsted Brothers' consultation (1911-1912) and design and construction (1927-1931) periods, as well as the architectural work of Wilder and White from 1911 to 1927.