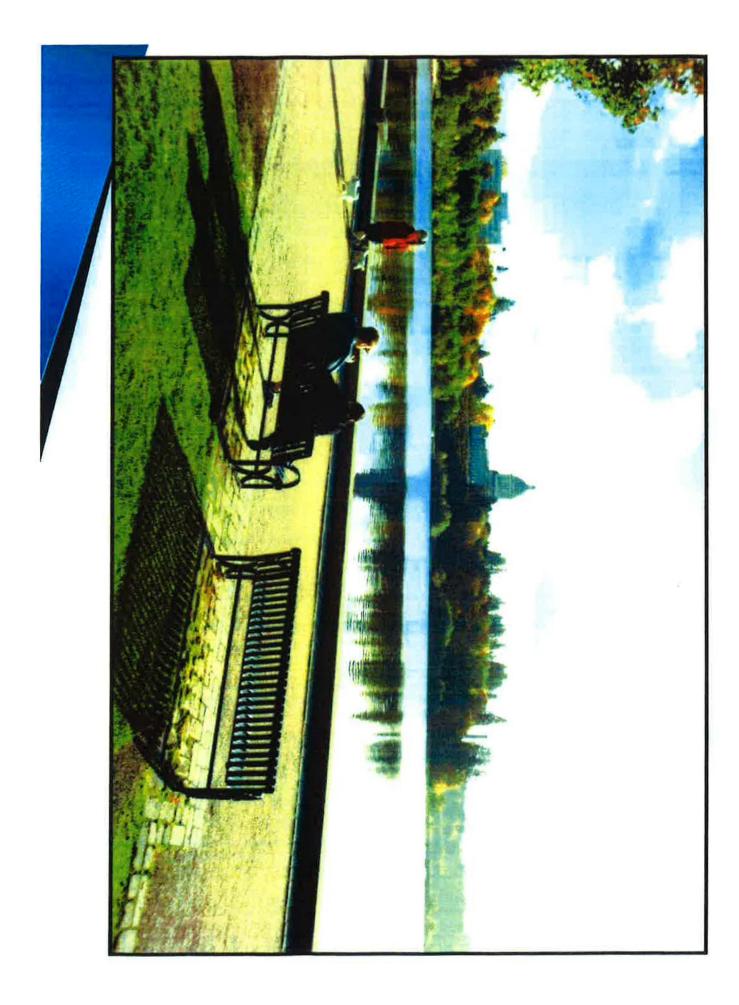

#### **List of Exhibits**

| Exhibit 1  | 1911-12 Wilder and White watercolor of State Capitol Campus                                     |
|------------|-------------------------------------------------------------------------------------------------|
| Exhibit 2  | Guide to Olmsted Legacy at the Washington State Capitol Campus                                  |
| Exhibit 3  | 1954 Photo North Basin                                                                          |
| Exhibit 4  | 1982 Photo Capitol Lake North Basin swimming and recreation                                     |
| Exhibit 5  | 1974 National Register of Historic Places Inventory –<br>State Capitol Campus Historic District |
| Exhibit 6  | Capitol Campus Heritage Park Development Association letter                                     |
| Exhibit 7  | Letter from Washington State Dept. of Archaeology & Historical Preservation                     |
| Exhibit 8  | Photo Middle Basin reflection (day)                                                             |
| Exhibit 9  | Photo North Basin reflection (day)                                                              |
| Exhibit 10 | Photo Middle Basin reflection (night)                                                           |
| Exhibit 11 | Photo North Basin reflection (night)                                                            |
| Exhibit 12 | Photo Middle Basin mudflats                                                                     |
| Exhibit 13 | Photo North Basin mudflats                                                                      |
| Exhibit 14 | Photo North Basin mudflats                                                                      |
| Exhibit 15 | Photo State Capitol Campus National Historic District                                           |

The Olmsted Brothers 1928 plan for the landscape involved Capitol Lake to reflect the buildings. Maintenance of Capitol Lake as a reflective lake is necessary in order to preserve and protect the historic original vision for the Washington State Capitol Campus which is the best example of City Beautiful movement architectural design and urban planning outside of Washington, D.C. Capitol Lake stands in the design tradition of the Tidal Basin and the other reflective bodies of water along the national mall from the U.S. Capitol to the Lincoln Memorial. Failure to protect Capitol Lake would replace its mirroring and sparkling presence with the dismal mud flats of the past.