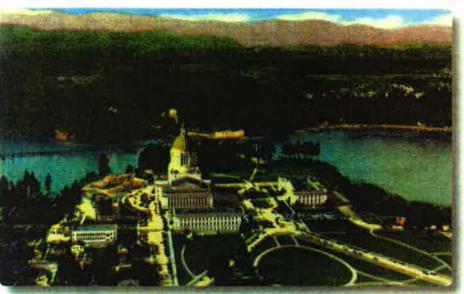

#### The Washington State Capitol

The Washington State Capitol L Campus is shaped by the cultural. natural and economic resources of its setting. The historic West Campus is situated atop a bluff overlooking the city of Olympia, Capitol Lake, and Puget Sound with the Olympic Mountains in the distance. The Capitol grounds provide a critical link of open space within an interconnected network of public trails, rights-of-way, and city and county parks. The site at the south end of Puget Sound was frequented by Native Americans because of its wealth of resources and the area continues to be a nexus for commerce and transportation.