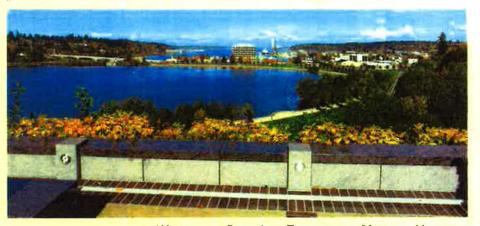

Washington State Law Enforcement Memorial Viewpoint

The Washington State Law Enforcement Memorial [M], north of the Temple of Justice [L], is a terrace viewpoint which takes "advantage of the splendid view" Dawson described in 1927. It was a gift to the people of Washington in 2006. The serenity of the view across the lake and the sound to the mountains beyond is an integral component of this memorial.